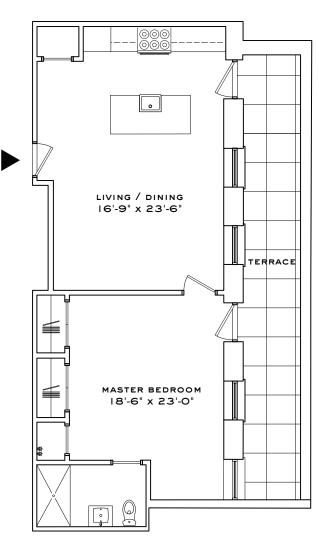

## W-203

I BEDROOM, I BATHROOM, TERRACE, ASSIGNED PARKING SPACE, STORAGE

830 INTERIOR SQUARE FEET (77.1 SQUARE METERS) 250 EXTERIOR SQUARE FEET (23.2 SQUARE METERS)

> 631 725 7200 www.watchcasefactory.com