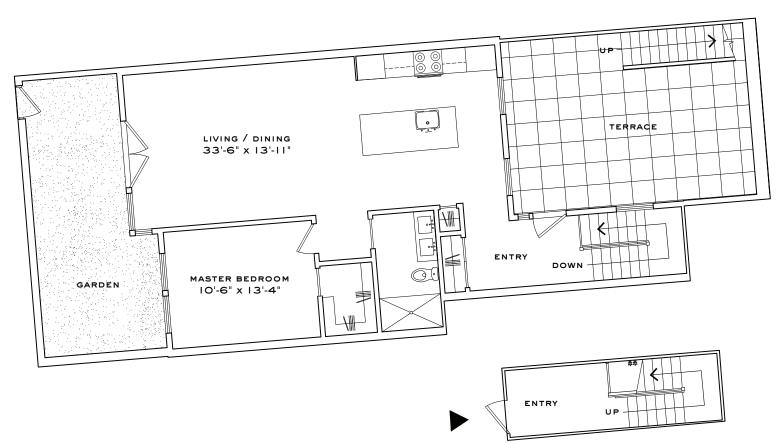

## IO SAGE STREET

I BEDROOM, I BATH, TERRACE, GARDEN, ASSIGNED PARKING SPACE, STORAGE

1,074 interior square feet (99.8 square meters) 669 exterior square feet (62.2 square meters)

> 631 725 7200 www.watchcasefactory.com