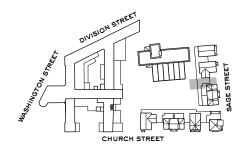

SAG HARBOR, NEW YORK

## IO SAGE STREET

I BEDROOM, I BATH, TERRACE, GARDEN, ASSIGNED PARKING SPACE, STORAGE

1,074 interior square feet (99.8 square meters) 669 exterior square feet (62.2 square meters)

> 631 725 7200 www.watchcasefactory.com