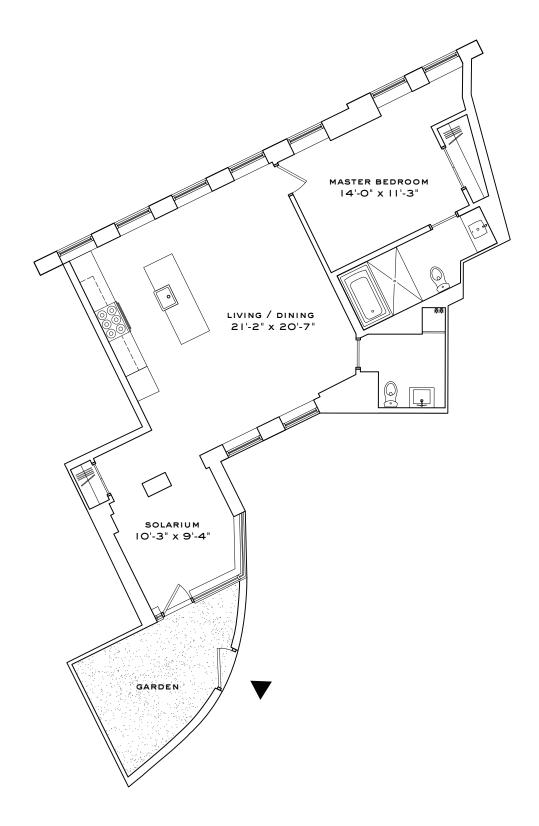

## G-108 GARDEN LEVEL

I BEDROOM, I 1/2 BATHROOMS, GARDEN, ASSIGNED PARKING SPACE, STORAGE

1,072 INTERIOR SQUARE FEET (99.6 SQUARE METERS)
142 EXTERIOR SQUARE FEET (13.2 SQUARE METERS)

631 725 7200 www.watchcasefactory.com