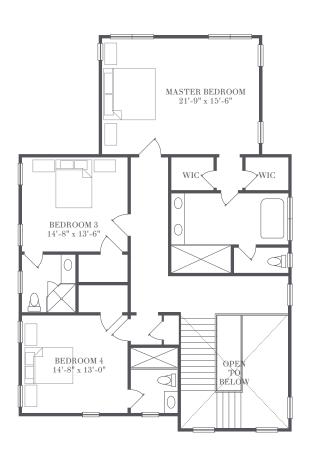

## **ADDISON**

5 Bedrooms 5 Bathrooms Powder Room

3,962 sf 2,007 sf Lower Level

Private Gunite Pool

(No

#### HAMPTONS LIVING REDEFINED

### Living and Entertaining Level

2,426 sf  $\begin{array}{c} \text{KITCHEN/BREAKFAST AREA} \\ 31'\text{-}8" \ge 16'\text{-}1" \end{array}$ GREAT ROOM 20'-11" x 32'-4" JR. MASTER BEDROOM 19'-6" x 15'-0" WIC MUD ROOM DOUBLE-HEIGHT FOYER TWO CAR GARAGE PR COVERED PORCH

631-537-VINE (8463) BarnAndVineHomes.com

DEVELOPMENT PARTNERS LLC

EXCLUSIVE MARKETING AND SALES AGENT CORCORAN SUNSHINE MARKETING GROUP

### Private Quarters 1,536 sf



# Lower Recreation Level

2,007 sf