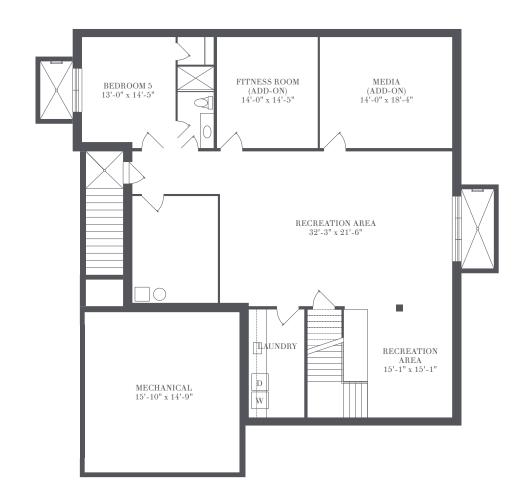

## **ADDISON**

5 Bedrooms 5 Bathrooms Powder Room

3,962 sf 2,007 sf Lower Level

Private Gunite Pool

(No

#### HAMPTONS LIVING REDEFINED

### Living and Entertaining Level

2,426 sf  $\begin{array}{c} \text{KITCHEN/BREAKFAST AREA} \\ 31'\text{-}8" \ge 16'\text{-}1" \end{array}$ GREAT ROOM 20'-11" x 32'-4" JR. MASTER BEDROOM 19'-6" x 15'-0" WIC MUD ROOM DOUBLE-HEIGHT FOYER TWO CAR GARAGE PR COVERED PORCH

631-537-VINE (8463) BarnAndVineHomes.com

DEVELOPMENT PARTNERS LLC

EXCLUSIVE MARKETING AND SALES AGENT CORCORAN SUNSHINE MARKETING GROUP

### Private Quarters 1,536 sf



# Lower Recreation Level

2,007 sf