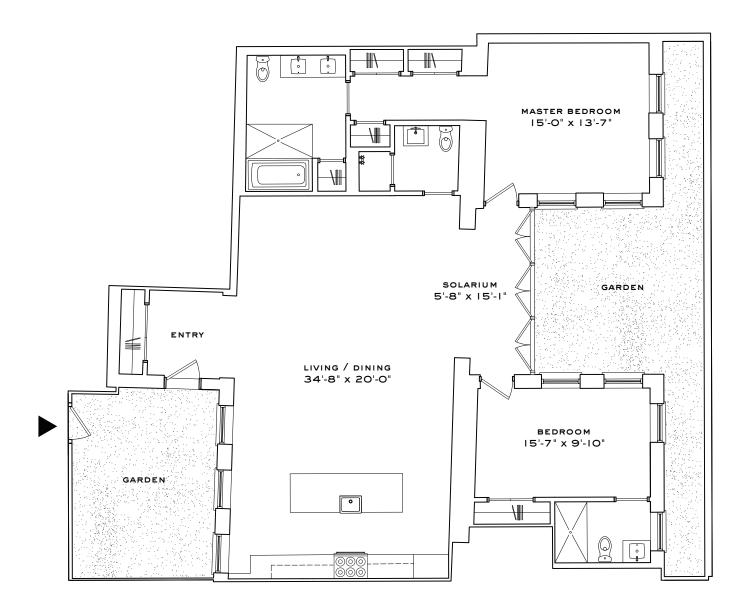

## G-122 GARDEN LEVEL

2 BEDROOMS, 2 1/2 BATHROOMS, GARDEN, 2 ASSIGNED PARKING SPACES, STORAGE

1,803 interior square feet (90.6 square meters) 619 exterior square feet (15.7 square meters)

> 631 725 7200 www.watchcasefactory.com