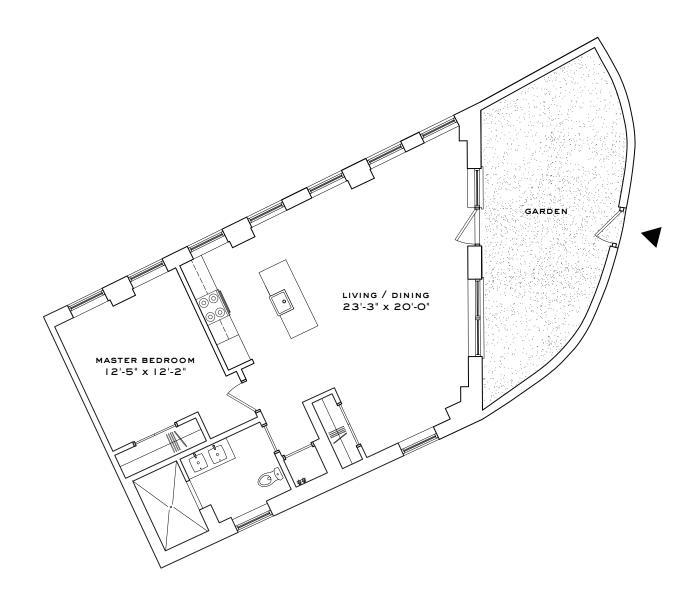

## 15 CHURCH STREET SAG HARBOR, NEW YORK

## G-114 GARDEN LEVEL

I BEDROOM, I BATHROOM, GARDEN, ASSIGNED PARKING SPACE, STORAGE

960 interior square feet (89.2 square meters) 338 exterior square feet (31.4 square meters)

> 631 725 7200 www.watchcasefactory.com

All dimensions are approximation and subject to normal construction variances and tolerances. Square footage exceeds the usable floor area. Sponsor reserves the right to make changes in accordance with the terms of the offering plan. The Complete Offering Terms are in an accordance with the terms of the offering plan. The complete offering Terms are in an Offering Plan from the Sponsor. FILE NO. CD-12-0035. Sponsor: Sag Development Partners, LLC.