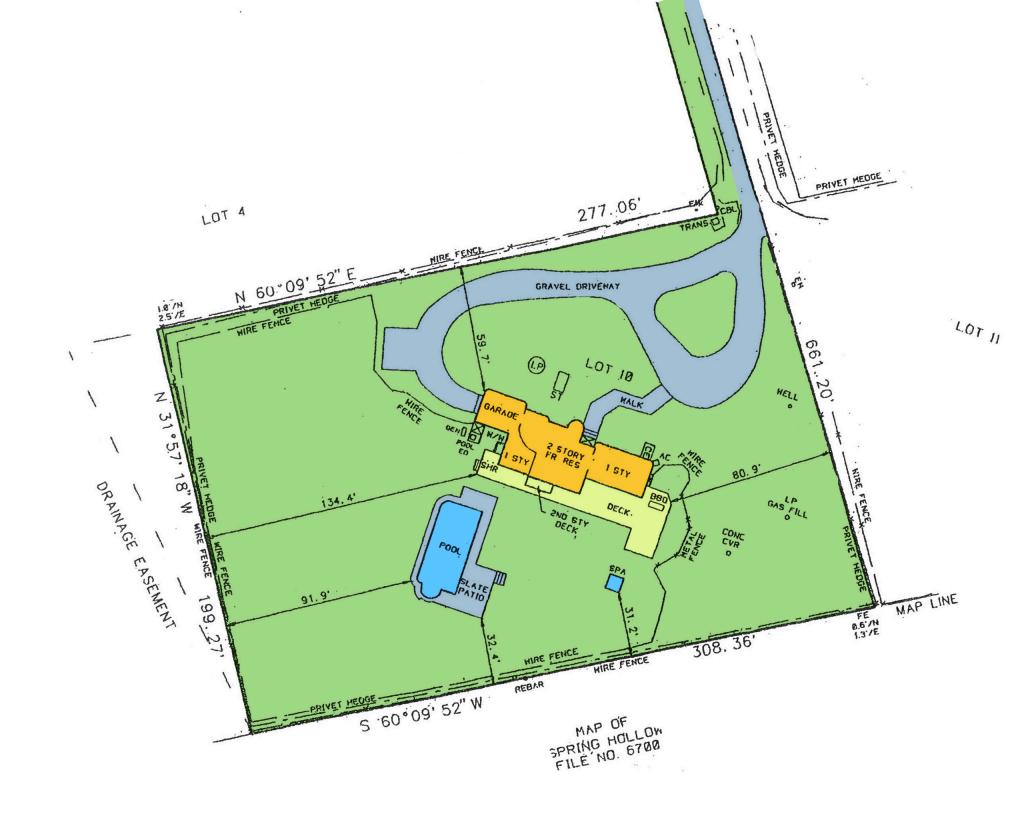

## 625 Hedges Lane, Sagaponack New York

Total lot area excluding flag strip = 60,347 ft.<sup>2</sup>

Total lot coverage maximum equals 40% of the lot size = 24,139 ft.<sup>2</sup> Proposed Lot Coverage, site plan of April 12, 2017, approximate:

House plus porches = 3400

Garage = 500

Pool = 1000

Pool Houses = 280

Tennis court = 7200

Terraces = 3000

Driveway = 8400

Total = 23,780

Maximum allowed GFA for 1<sup>st</sup>& 2<sup>nd</sup>& double height space = 6017 ft.<sup>2</sup> Maximum allowed GFA for all structures = 6920 ft.<sup>2</sup> Proposed GFA:

House first & second floor & double height space = 5800

Garage = 500

Pool houses = 280

Porches = 340

Total =  $6920 \text{ ft.}^2$ 

Plus up to 3500 ft.<sup>2</sup> for lower-level.