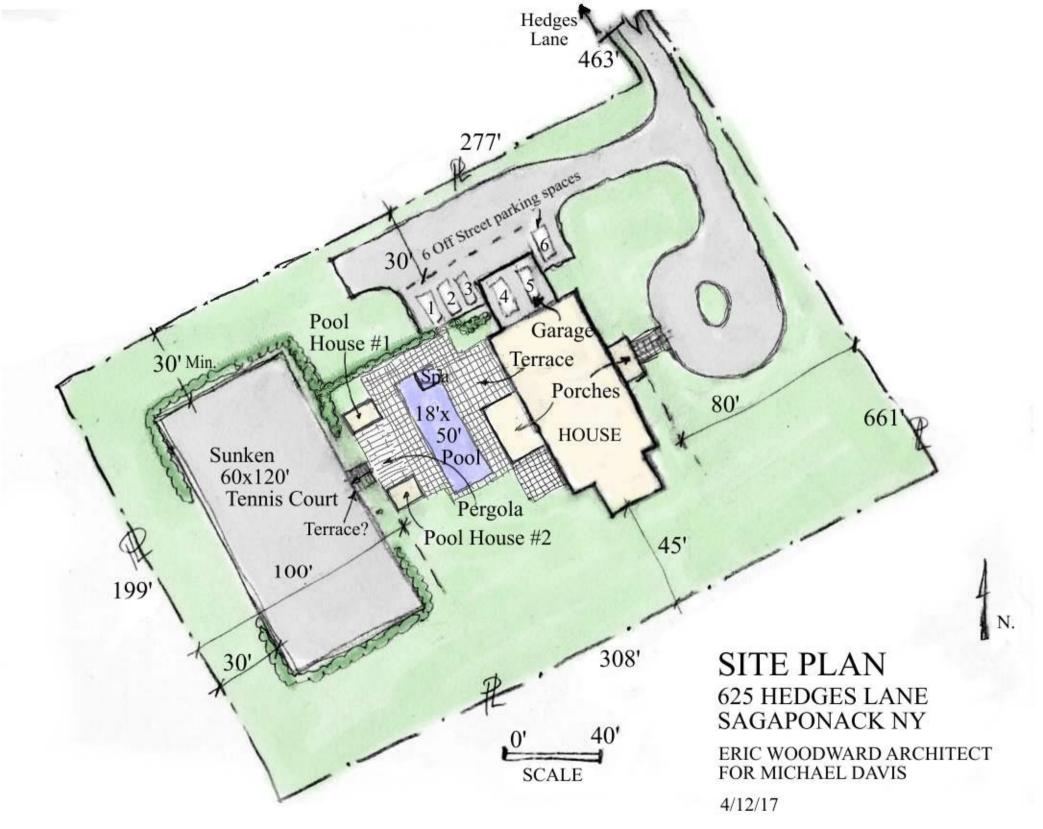

## 625 Hedges Lane, Sagaponack New York

Total lot area excluding flag strip = 60,347 ft.<sup>2</sup>

Total lot coverage maximum equals 40% of the lot size = 24,139 ft.<sup>2</sup> Proposed Lot Coverage, site plan of April 12, 2017, approximate:

House plus porches = 3400

Garage = 500

Pool = 1000

Pool Houses = 280

Tennis court = 7200

Terraces = 3000

Driveway = 8400

Total = 23,780

Maximum allowed GFA for 1<sup>st</sup>& 2<sup>nd</sup>& double height space = 6017 ft.<sup>2</sup> Maximum allowed GFA for all structures = 6920 ft.<sup>2</sup> Proposed GFA:

House first & second floor & double height space = 5800

Garage = 500

Pool houses = 280

Porches = 340

Total =  $6920 \text{ ft.}^2$ 

Plus up to 3500 ft.<sup>2</sup> for lower-level.