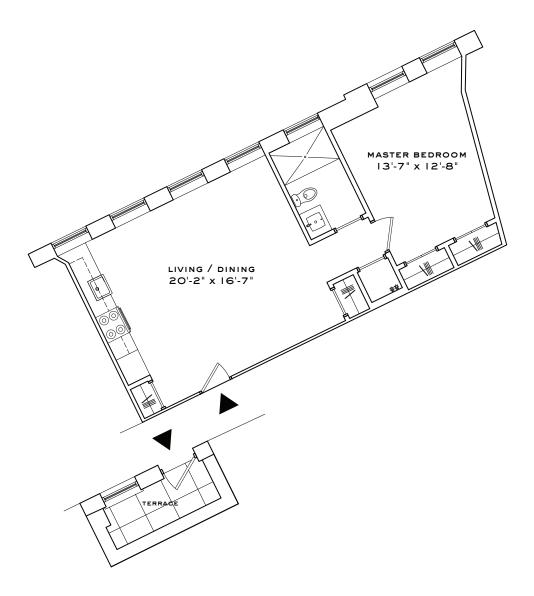

## D-212

I BEDROOM, I BATHROOM, TERRACE, ASSIGNED PARKING SPACE, STORAGE

703 INTERIOR SQUARE FEET (65.3 SQUARE METERS)62 EXTERIOR SQUARE FEET (5.8 SQUARE METERS)

631 725 7200 www.watchcasefactory.com

CS corcoran sunshine exclusive marketing & sales agent