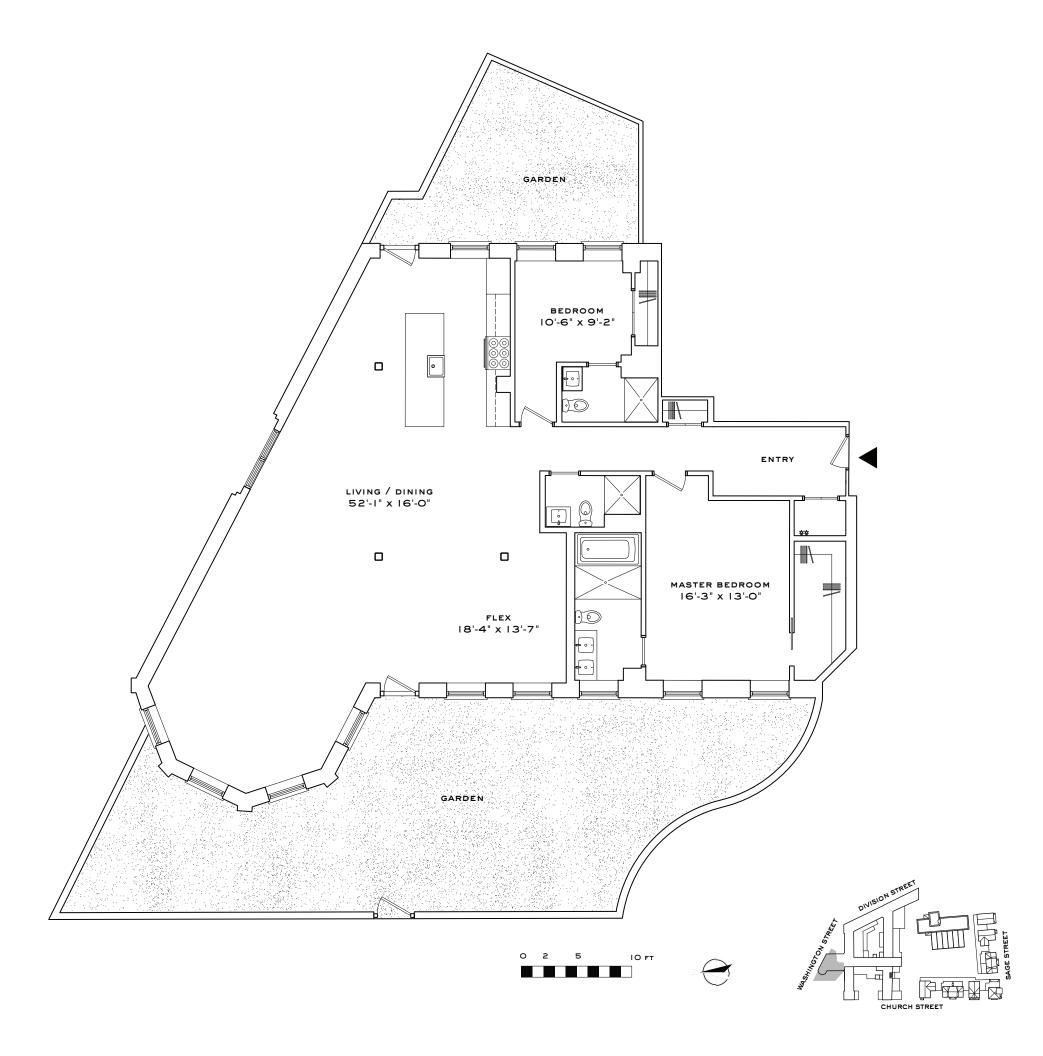

## G-100 GARDEN LEVEL

2 BEDROOMS, 3 BATHROOMS, GARDEN,
ASSIGNED PARKING SPACE
AND I CAR GARAGE WITH STORAGE

2,125 INTERIOR SQUARE FEET (197.4 SQUARE METERS)
1,267 EXTERIOR SQUARE FEET (117.7 SQUARE METERS)