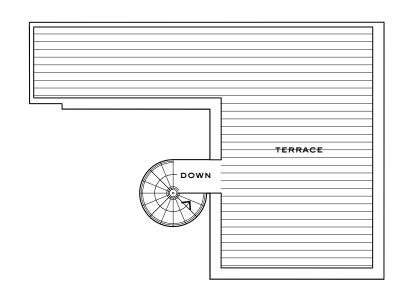

15 CHURCH STREET SAG HARBOR, NEW YORK

## PH-306 UPPER LEVEL

2 BEDROOMS, 2 1/2 BATHROOMS, TERRACE,
ASSIGNED PARKING SPACE
AND I CAR GARAGE WITH STORAGE

1,522 INTERIOR SQUARE FEET (141.4 SQUARE METERS)
660 EXTERIOR SQUARE FEET (61.3 SQUARE METERS)