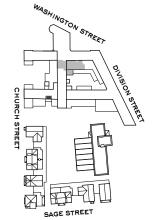

15 CHURCH STREET SAG HARBOR, NEW YORK

## PH-306 MAIN LEVEL

2 BEDROOMS, 2 1/2 BATHROOMS, TERRACE,
ASSIGNED PARKING SPACE
AND I CAR GARAGE WITH STORAGE

1,522 INTERIOR SQUARE FEET (141.4 SQUARE METERS)
660 EXTERIOR SQUARE FEET (61.3 SQUARE METERS)