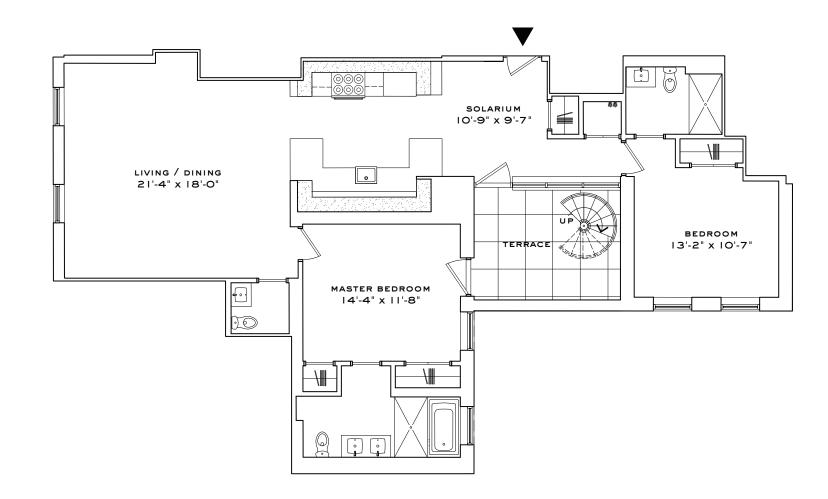

## PH-306 MAIN LEVEL

2 BEDROOMS, 2 1/2 BATHROOMS, TERRACE,
ASSIGNED PARKING SPACE
AND I CAR GARAGE WITH STORAGE

1,522 INTERIOR SQUARE FEET (141.4 SQUARE METERS)
660 EXTERIOR SQUARE FEET (61.3 SQUARE METERS)

All dimensions are approximation and subject to normal construction variances and tolerances. Square footage exceeds the usable floor area. Sponsor reserves the right to make changes in accordance with the terms of the offering plan. The Complete Offering Terms are in an accordance with the terms of the offering plan. The complete offering Terms are in an Offering Plan from the Sponsor. FILE NO. CD-12-0035. Sponsor: Sag Development Partners, LLC.