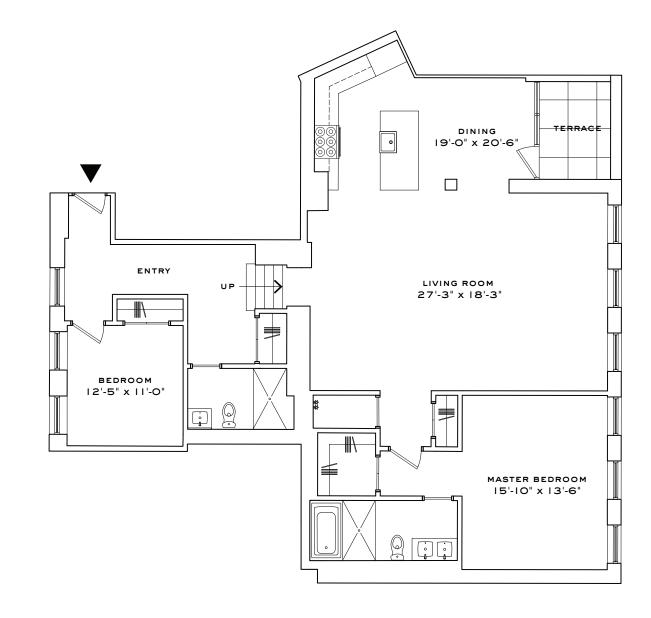

## D-216

2 BEDROOMS, 2 BATHROOMS, TERRACE, 2 ASSIGNED PARKING SPACES, STORAGE

1,742 INTERIOR SQUARE FEET (161.8 SQUARE METERS) 71 EXTERIOR SQUARE FEET (6.6 SQUARE METERS)

> 631 725 7200 www.watchcasefactory.com

All dimensions are approximation and subject to normal construction variances and tolerances. Square footage exceeds the usable floor area. Sponsor reserves the right to make changes in accordance with the terms of the offering plan. The Complete Offering Terms are in an accordance with the terms of the offering plan. The complete offering Terms are in an Offering Plan from the Sponsor. FILE NO. CD-12-0035. Sponsor: Sag Development Partners, LLC.