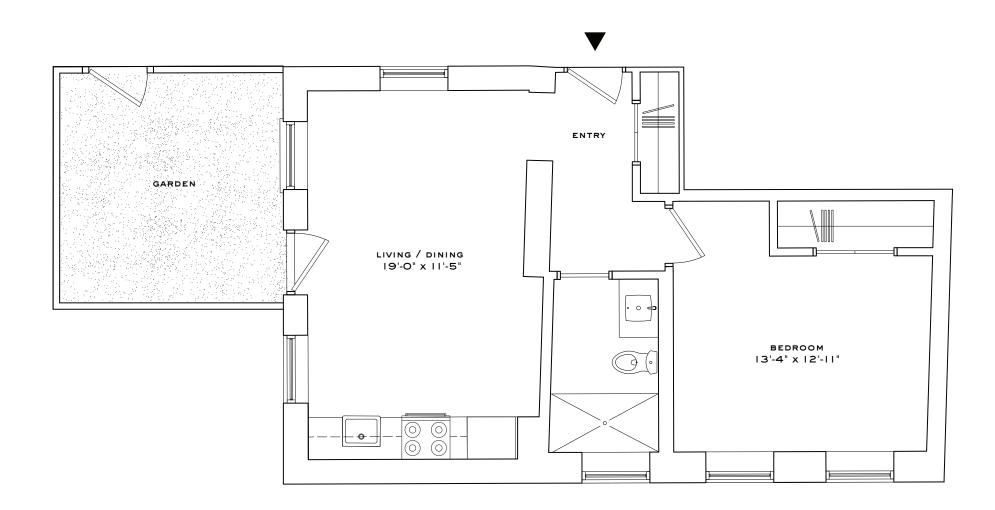

## G-128 GARDEN LEVEL

I BEDROOM, I BATHROOM, GARDEN, ASSIGNED PARKING SPACE, STORAGE

647 INTERIOR SQUARE FEET (60.1 SQUARE METERS)
148 EXTERIOR SQUARE FEET (13.7 SQUARE METERS)

631 725 7200 www.watchcasefactory.com