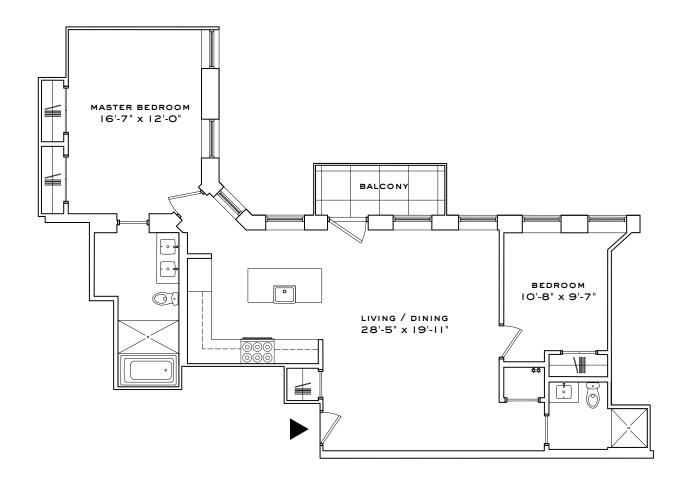

## 15 CHURCH STREET SAG HARBOR, NEW YORK

W-202

2 BEDROOMS, 2 BATHROOMS, BALCONY, 2 ASSIGNED PARKING SPACES, STORAGE

1,175 INTERIOR SQUARE FEET (109.2 SQUARE METERS)
56 EXTERIOR SQUARE FEET (5.2 SQUARE METERS)