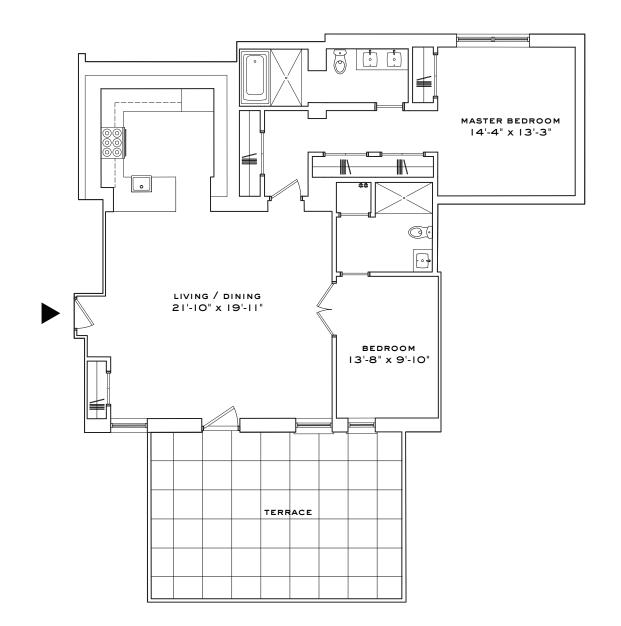

## 15 CHURCH STREET SAG HARBOR, NEW YORK

W-206

2 BEDROOMS, 2 BATHROOMS, TERRACE, 2 ASSIGNED PARKING SPACES, STORAGE

1,490 INTERIOR SQUARE FEET (138.4 SQUARE METERS)
396 EXTERIOR SQUARE FEET (36.8 SQUARE METERS)