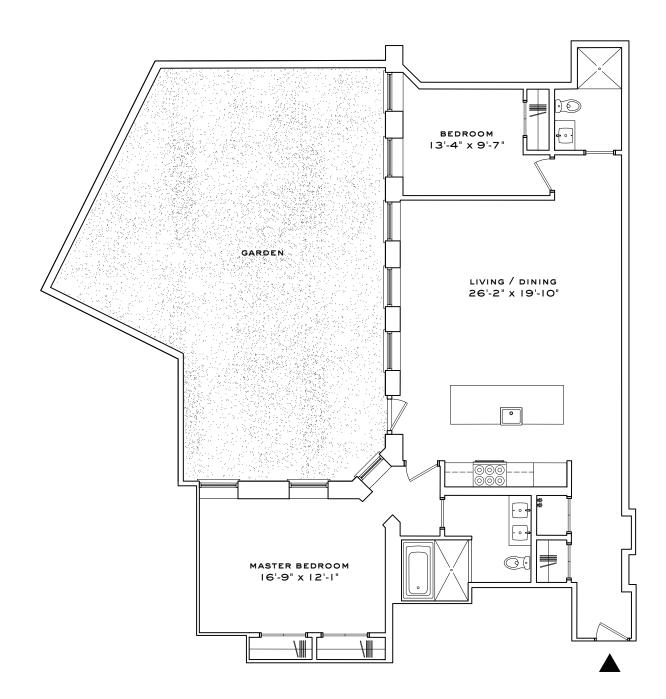

## G-102 GARDEN LEVEL

2 BEDROOMS, 2 BATHROOMS, GARDEN,
ASSIGNED PARKING SPACE
AND I CAR GARAGE WITH STORAGE

1,324 INTERIOR SQUARE FEET (123 SQUARE METERS)
944 EXTERIOR SQUARE FEET (87.7 SQUARE METERS)

631 725 7200 www.watchcasefactory.com