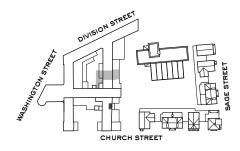

15 CHURCH STREET SAG HARBOR, NEW YORK

## G-120 GARDEN LEVEL

3 BEDROOMS, 3 BATHROOMS, TERRACE,
GARDEN, 2 ASSIGNED PARKING SPACES, STORAGE

1,991 INTERIOR SQUARE FEET (185 SQUARE METERS)
390 EXTERIOR SQUARE FEET (36.2 SQUARE METERS)

631 725 7200 www.watchcasefactory.com

## G-120 UPPER LEVEL

3 BEDROOMS, 3 BATHROOMS, TERRACE,
GARDEN, 2 ASSIGNED PARKING SPACES, STORAGE

1,991 INTERIOR SQUARE FEET (185 SQUARE METERS)
390 EXTERIOR SQUARE FEET (36.2 SQUARE METERS)

631 725 7200 www.watchcasefactory.com