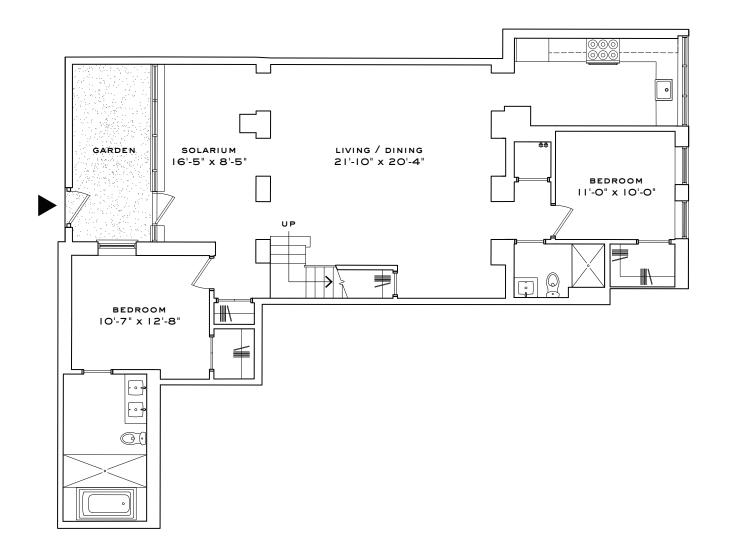

## G-120 GARDEN LEVEL

3 BEDROOMS, 3 BATHROOMS, TERRACE,
GARDEN, 2 ASSIGNED PARKING SPACES, STORAGE

1,991 INTERIOR SQUARE FEET (185 SQUARE METERS)
390 EXTERIOR SQUARE FEET (36.2 SQUARE METERS)

631 725 7200 www.watchcasefactory.com

## G-120 UPPER LEVEL

3 BEDROOMS, 3 BATHROOMS, TERRACE,
GARDEN, 2 ASSIGNED PARKING SPACES, STORAGE

1,991 INTERIOR SQUARE FEET (185 SQUARE METERS)
390 EXTERIOR SQUARE FEET (36.2 SQUARE METERS)

631 725 7200 www.watchcasefactory.com