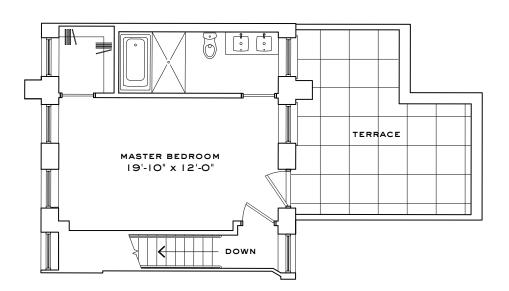

## G-120 UPPER LEVEL

3 BEDROOMS, 3 BATHROOMS, TERRACE,
GARDEN, 2 ASSIGNED PARKING SPACES, STORAGE

1,991 INTERIOR SQUARE FEET (185 SQUARE METERS)
390 EXTERIOR SQUARE FEET (36.2 SQUARE METERS)

631 725 7200 www.watchcasefactory.com

## G-120 GARDEN LEVEL

3 BEDROOMS, 3 BATHROOMS, TERRACE,
GARDEN, 2 ASSIGNED PARKING SPACES, STORAGE

1,991 INTERIOR SQUARE FEET (185 SQUARE METERS)
390 EXTERIOR SQUARE FEET (36.2 SQUARE METERS)

631 725 7200 www.watchcasefactory.com