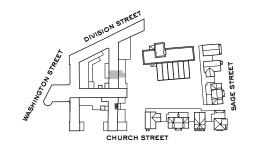

15 CHURCH STREET SAG HARBOR, NEW YORK

## G-120 GARDEN LEVEL

3 BEDROOMS, 3 BATHROOMS, TERRACE,
GARDEN, 2 ASSIGNED PARKING SPACES, STORAGE

1,991 INTERIOR SQUARE FEET (185 SQUARE METERS)
390 EXTERIOR SQUARE FEET (36.2 SQUARE METERS)

631 725 7200 www.watchcasefactory.com

## G-120 UPPER LEVEL

3 BEDROOMS, 3 BATHROOMS, TERRACE,
GARDEN, 2 ASSIGNED PARKING SPACES, STORAGE

1,991 INTERIOR SQUARE FEET (185 SQUARE METERS)
390 EXTERIOR SQUARE FEET (36.2 SQUARE METERS)

631 725 7200 www.watchcasefactory.com