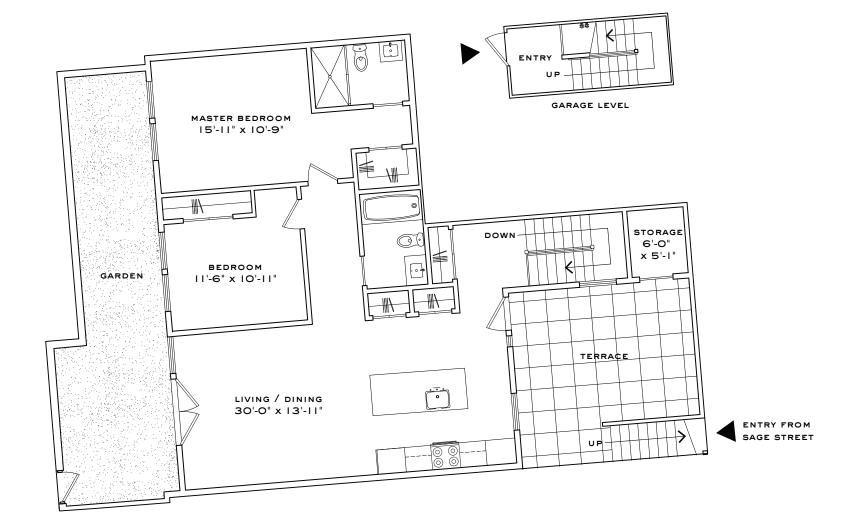

## **4 SAGE STREET**

2 BEDROOM, 2 BATHROOM, TERRACE, GARDEN,
ASSIGNED PARKING SPACE, STORAGE

1,351 INTERIOR SQUARE FEET (125.5 SQUARE METERS)
612 EXTERIOR SQUARE FEET (56.9 SQUARE METERS)

631 725 7200 www.watchcasefactory.com