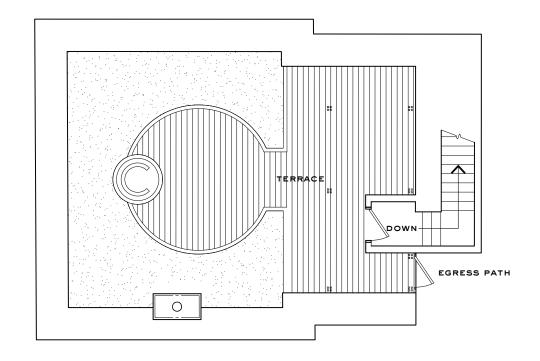

15 CHURCH STREET SAG HARBOR, NEW YORK

## PH-308 UPPER LEVEL

2 BEDROOMS, 2 1/2 BATHROOMS, TERRACE, ASSIGNED 2 CAR GARAGE WITH STORAGE

2,019 INTERIOR SQUARE FEET (187.6 SQUARE METERS)
651 EXTERIOR SQUARE FEET (60.5 SQUARE METERS)

631 725 7200 www.watchcasefactory.com