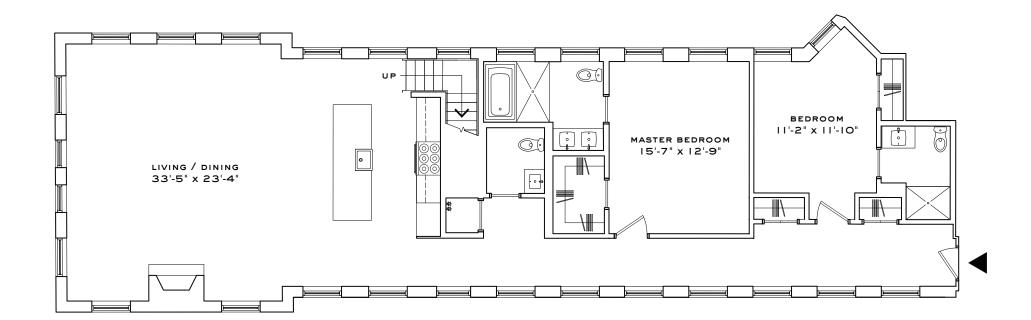

## PH-308 MAIN LEVEL

2 BEDROOMS, 2 1/2 BATHROOMS, TERRACE, ASSIGNED 2 CAR GARAGE WITH STORAGE

2,019 INTERIOR SQUARE FEET (187.6 SQUARE METERS)
651 EXTERIOR SQUARE FEET (60.5 SQUARE METERS)

631 725 7200 www.watchcasefactory.com

## PH-308 UPPER LEVEL

2 BEDROOMS, 2 1/2 BATHROOMS, TERRACE, ASSIGNED 2 CAR GARAGE WITH STORAGE

2,019 INTERIOR SQUARE FEET (187.6 SQUARE METERS)
651 EXTERIOR SQUARE FEET (60.5 SQUARE METERS)

631 725 7200 www.watchcasefactory.com