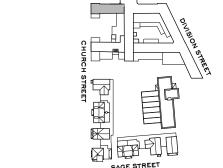

15 CHURCH STREET SAG HARBOR, NEW YORK

## PH-308 MAIN LEVEL

2 BEDROOMS, 2 1/2 BATHROOMS, TERRACE, ASSIGNED 2 CAR GARAGE WITH STORAGE

2,019 INTERIOR SQUARE FEET (187.6 SQUARE METERS)
651 EXTERIOR SQUARE FEET (60.5 SQUARE METERS)

631 725 7200 www.watchcasefactory.com