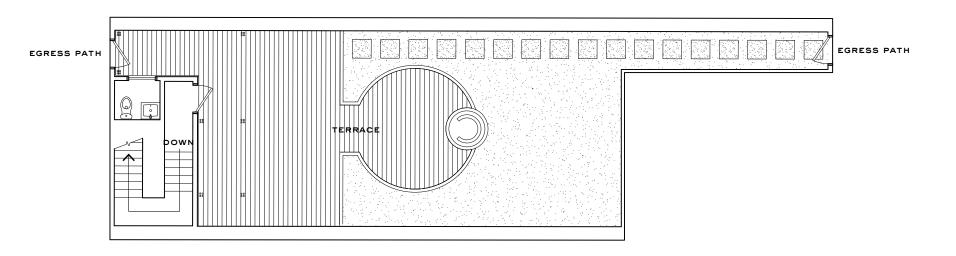

## PH-416 MAIN LEVEL

2 BEDROOMS, 3 1/2 BATHROOMS, TERRACE, ASSIGNED PARKING SPACE AND I CAR GARAGE WITH STORAGE

1,920 INTERIOR SQUARE FEET (178.4 SQUARE METERS) 1,053 EXTERIOR SQUARE FEET (97.8 SQUARE METERS)

## PH-416 UPPER LEVEL

2 BEDROOMS, 3 1/2 BATHROOMS, TERRACE, ASSIGNED PARKING SPACE AND I CAR GARAGE WITH STORAGE

1,920 interior square feet (178.4 square meters) 1,053 exterior square feet (97.8 square meters)