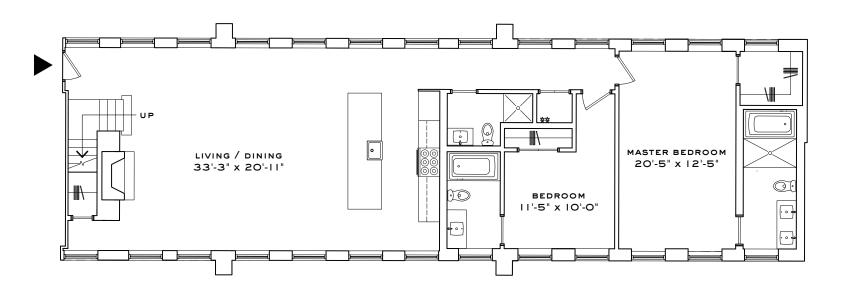

## PH-416 MAIN LEVEL

2 BEDROOMS, 3 1/2 BATHROOMS, TERRACE, ASSIGNED PARKING SPACE AND I CAR GARAGE WITH STORAGE

1,920 INTERIOR SQUARE FEET (178.4 SQUARE METERS) 1,053 EXTERIOR SQUARE FEET (97.8 SQUARE METERS)