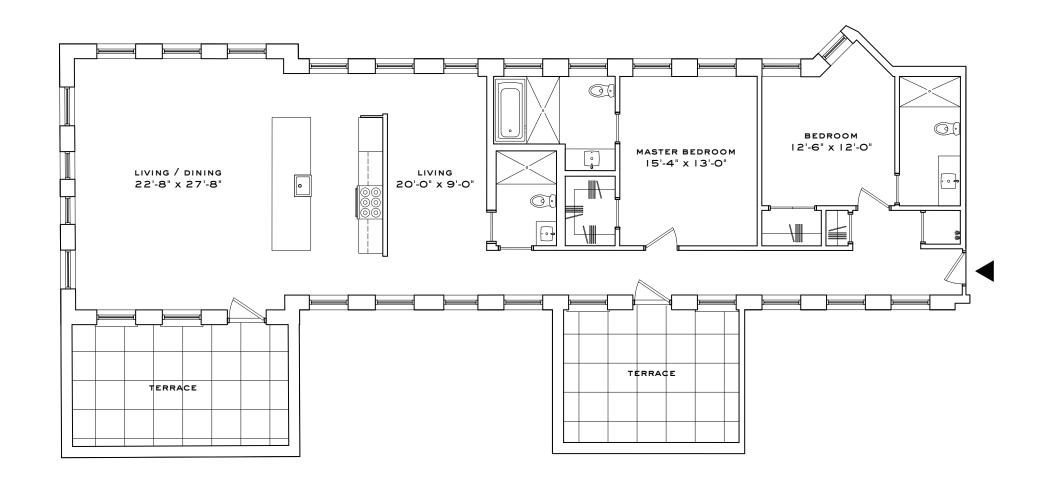

## 15 CHURCH STREET SAG HARBOR, NEW YORK

W-208

2 BEDROOMS, 3 BATHROOMS, TERRACE,
ASSIGNED PARKING SPACE
AND I CAR GARAGE WITH STORAGE

1,914 INTERIOR SQUARE FEET (177.8 SQUARE METERS)
480 EXTERIOR SQUARE FEET (44.6 SQUARE METERS)