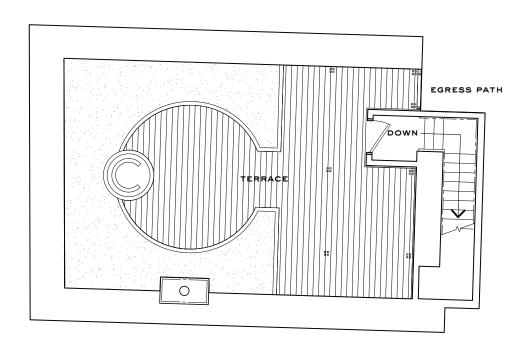

## PH-320 UPPER LEVEL

2 BEDROOMS, 2 1/2 BATHROOMS, TERRACE, ASSIGNED 2 CAR GARAGE WITH STORAGE

1,931 INTERIOR SQUARE FEET (179.4 SQUARE METERS)
600 EXTERIOR SQUARE FEET (55.7 SQUARE METERS)

631 725 7200 www.watchcasefactory.com