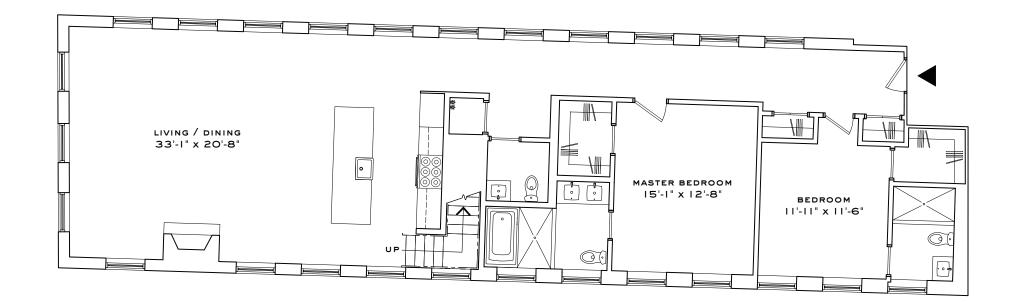

## PH-320 MAIN LEVEL

2 BEDROOMS, 2 ½ BATHROOMS, TERRACE, ASSIGNED 2 CAR GARAGE WITH STORAGE

1,931 INTERIOR SQUARE FEET (179.4 SQUARE METERS)
600 EXTERIOR SQUARE FEET (55.7 SQUARE METERS)

631 725 7200 www.watchcasefactory.com