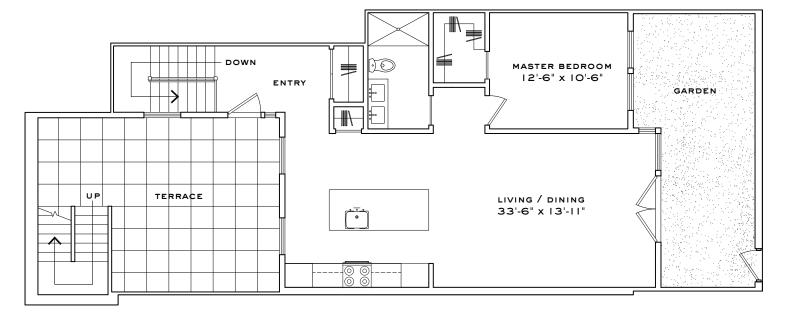

## **35 CHURCH STREET**

I BEDROOM, I BATHROOM, TERRACE,
GARDEN, ASSIGNED PARKING SPACE, STORAGE

1,076 INTERIOR SQUARE FEET (100 SQUARE METERS) 834 EXTERIOR SQUARE FEET (77.5 SQUARE METERS)

> 631 725 7200 www.watchcasefactory.com