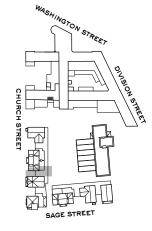

## **35 CHURCH STREET**

I BEDROOM, I BATHROOM, TERRACE,
GARDEN, ASSIGNED PARKING SPACE, STORAGE

1,076 INTERIOR SQUARE FEET (100 SQUARE METERS) 834 EXTERIOR SQUARE FEET (77.5 SQUARE METERS)

> 631 725 7200 www.watchcasefactory.com