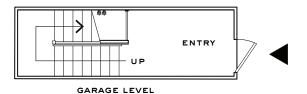

## **35 CHURCH STREET**

I BEDROOM, I BATHROOM, TERRACE,
GARDEN, ASSIGNED PARKING SPACE, STORAGE

1,076 INTERIOR SQUARE FEET (100 SQUARE METERS) 834 EXTERIOR SQUARE FEET (77.5 SQUARE METERS)

> 631 725 7200 www.watchcasefactory.com