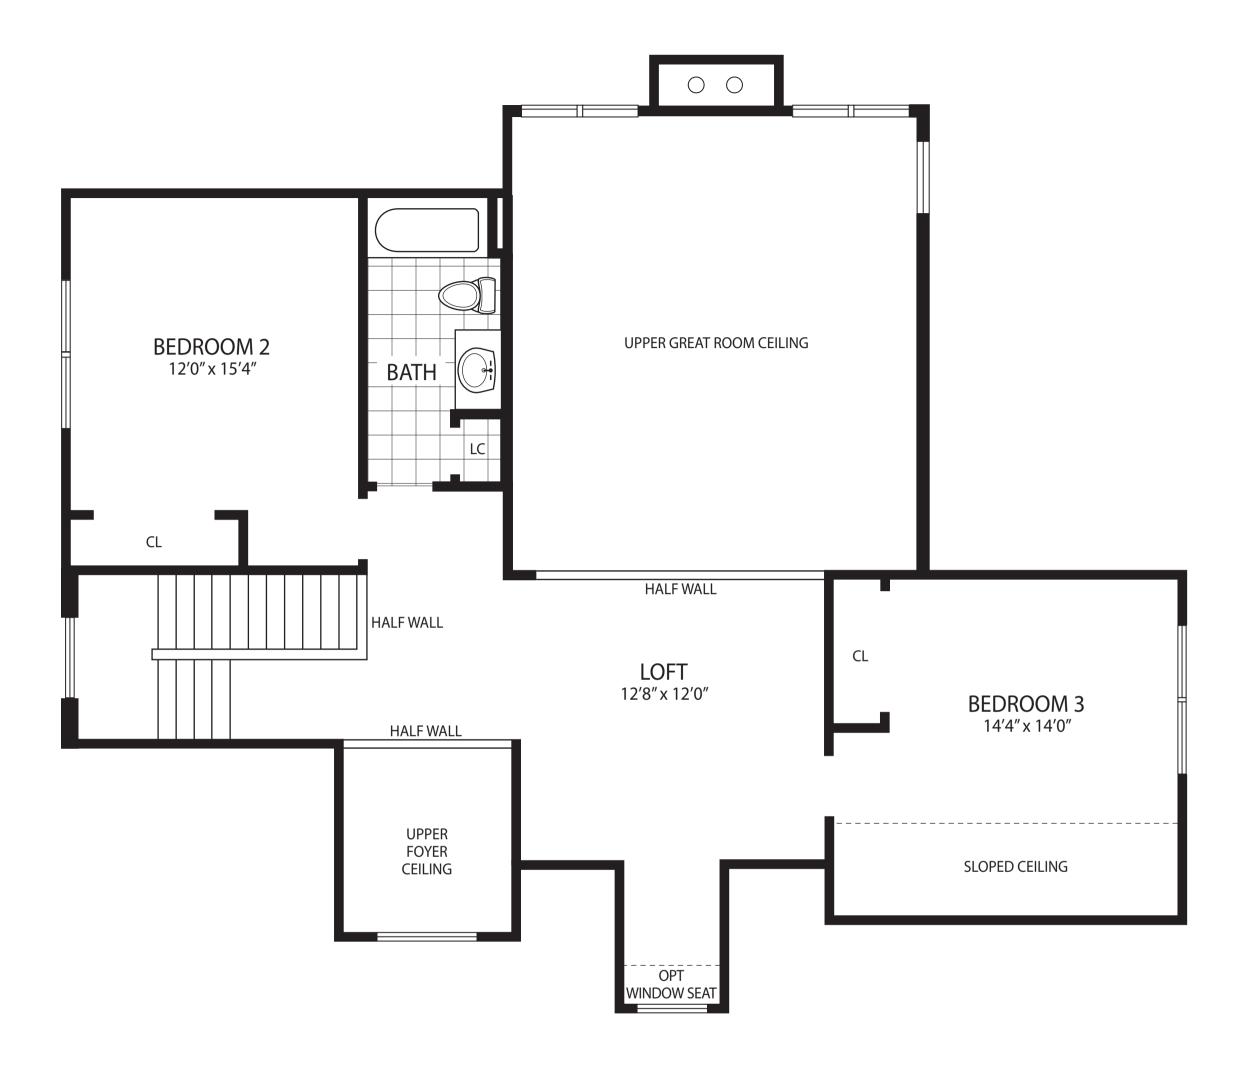

First Floor - 1,928 Sq. Ft. Second Floor - 765 Sq. Ft.

Total - 2,693 Sq. Ft.

Garage - 430 Sq. Ft. Lower Level - 1,928 Sq. Ft.

First Floor - 1,928 Sq. Ft. Second Floor - 765 Sq. Ft.

Total - 2,693 Sq. Ft.

Garage - 430 Sq. Ft. Lower Level - 1,928 Sq. Ft.

Grand Total - 5,051 Sq. Ft.

All Dimensions and square footage are approximate. Layout may be reversed. Windows shown on floor plans may differ by size, location, floor or quantity. Dash-lined windows indicate availability only on certain end units. **Builder reserves the right to revise floor plans without notice.** 