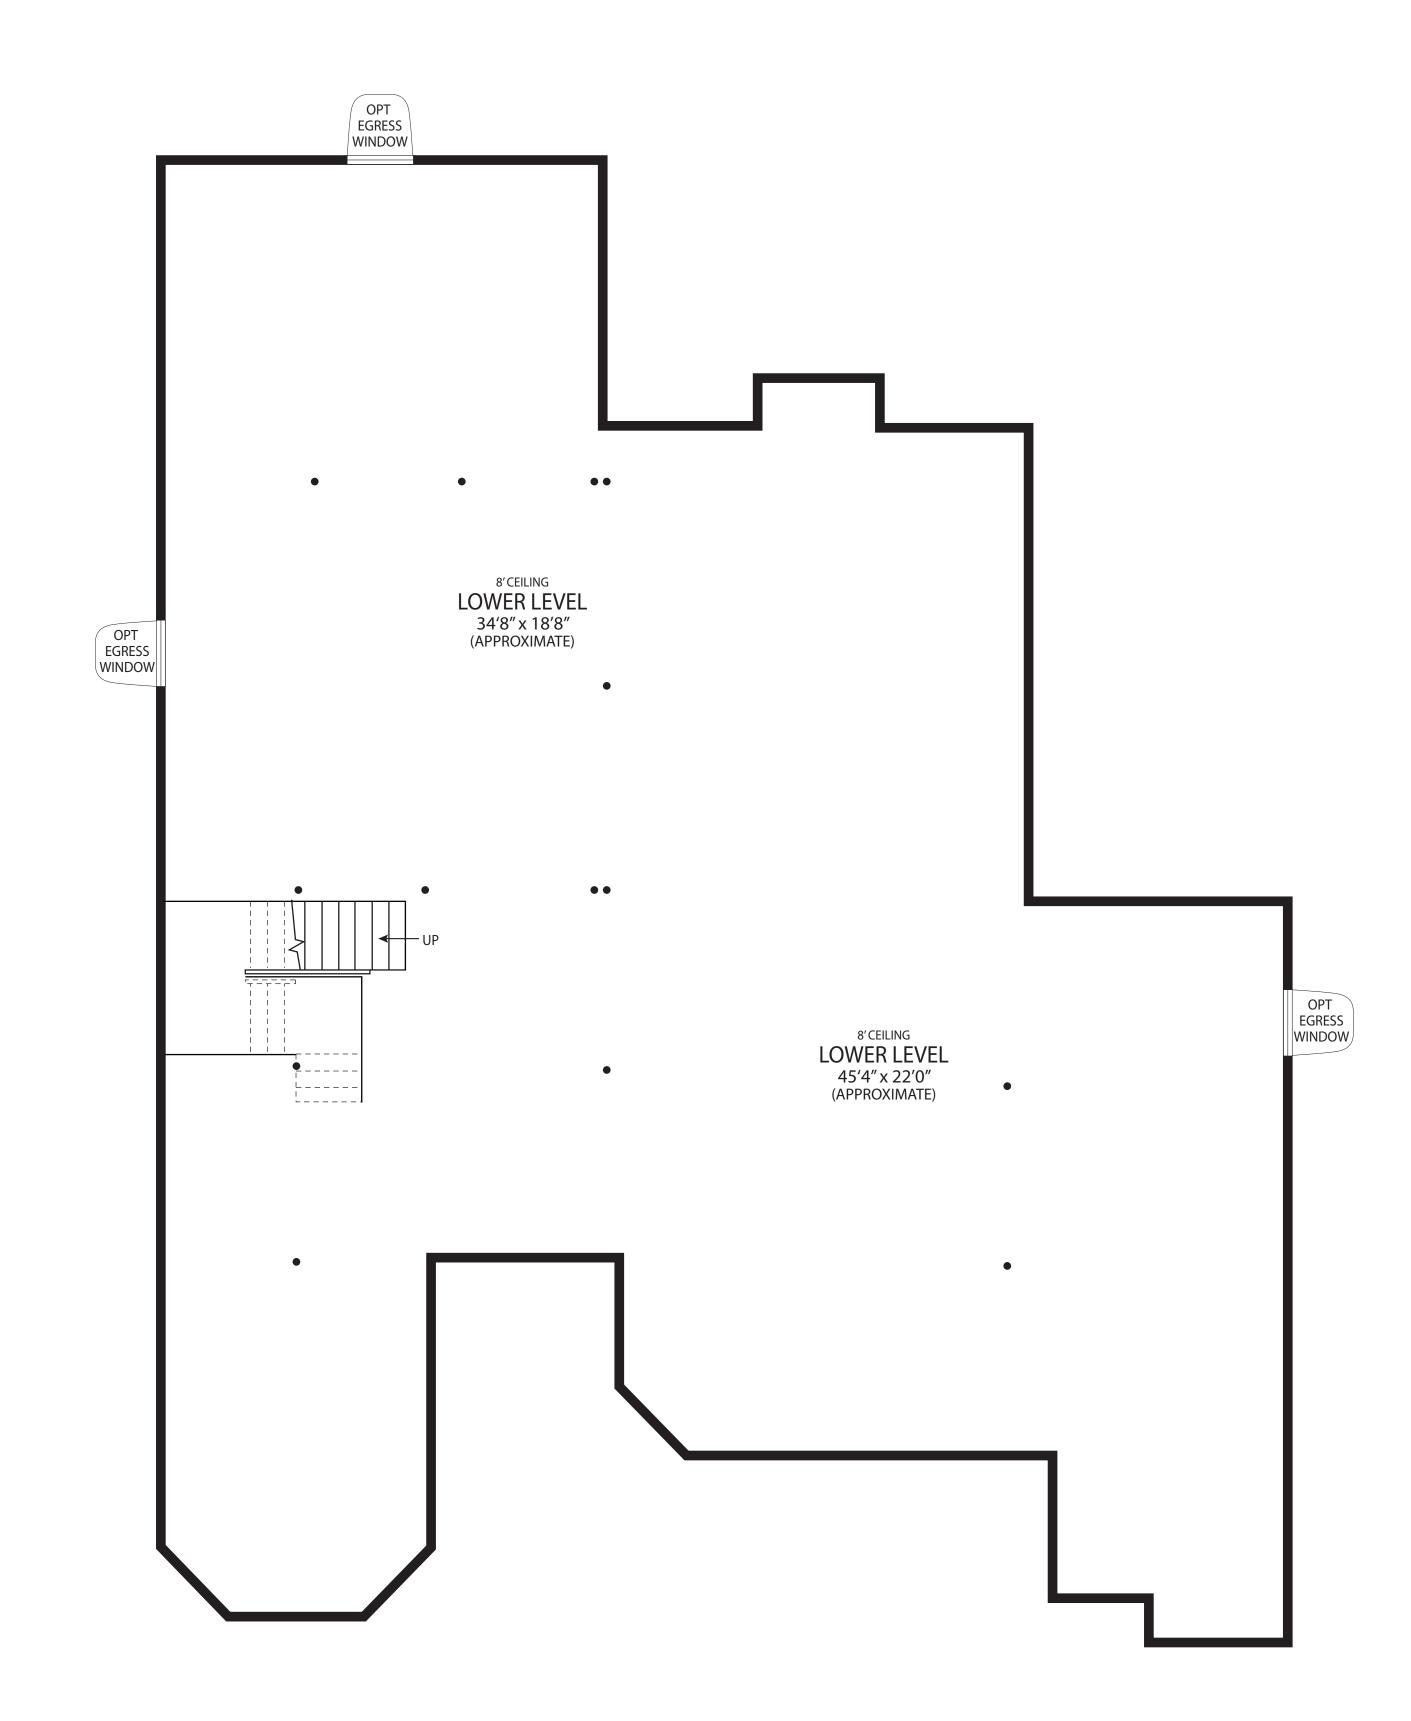

First Floor - 1,928 Sq. Ft. Second Floor - 765 Sq. Ft.

Total - 2,693 Sq. Ft.

Garage - 430 Sq. Ft. Lower Level - 1,928 Sq. Ft.

First Floor - 1,928 Sq. Ft. Second Floor - 765 Sq. Ft.

Total - 2,693 Sq. Ft.

Garage - 430 Sq. Ft. Lower Level - 1,928 Sq. Ft.

Grand Total - 5,051 Sq. Ft.

All Dimensions and square footage are approximate. Layout may be reversed. Windows shown on floor plans may differ by size, location, floor or quantity. Dash-lined windows indicate availability only on certain end units. **Builder reserves the right to revise floor plans without notice.** 