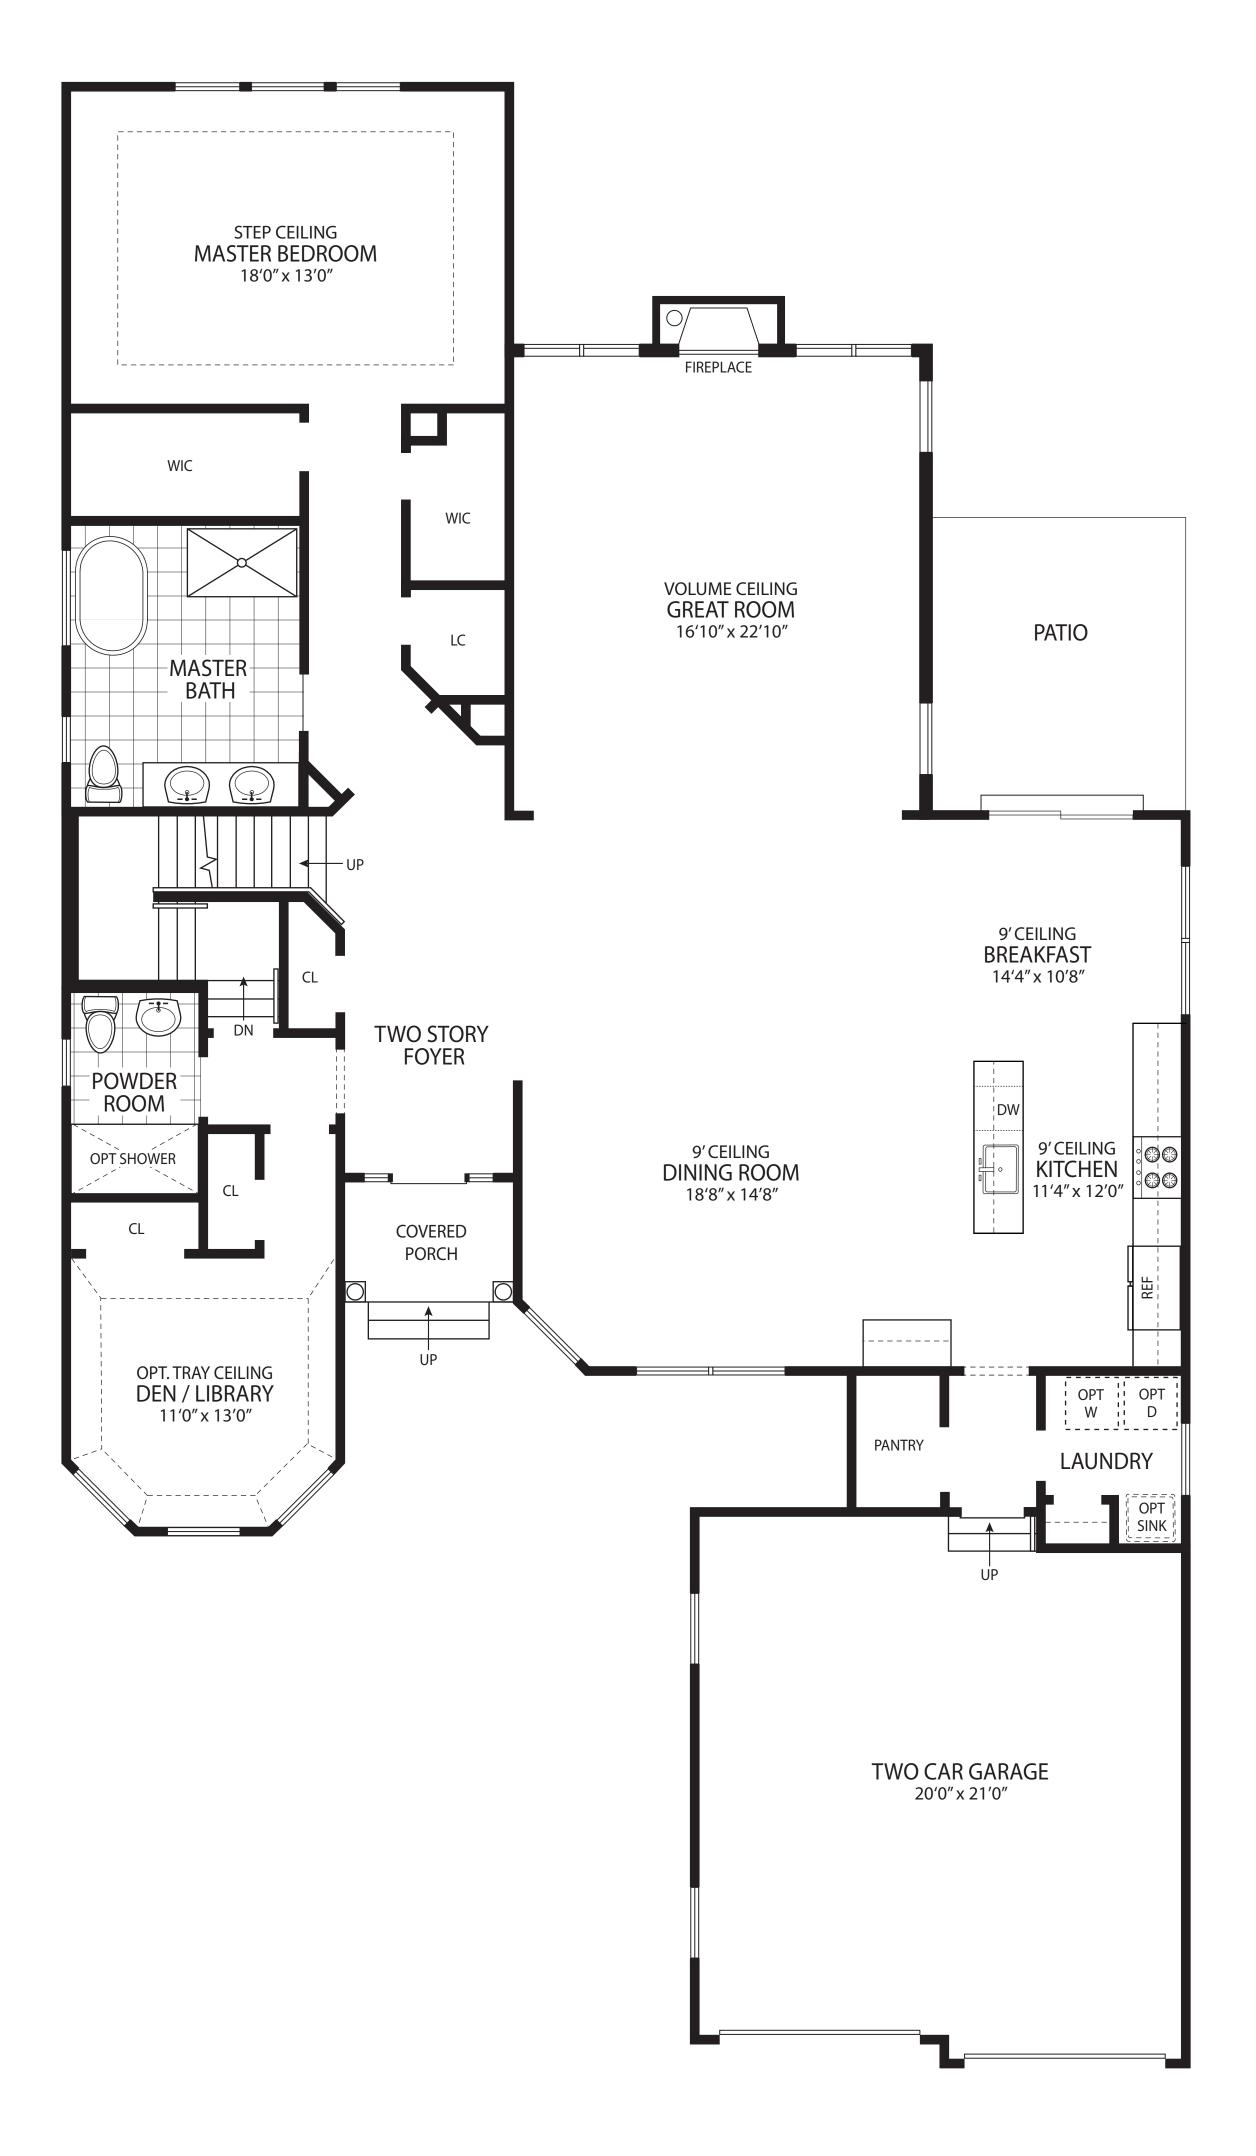

First Floor - 1,928 Sq. Ft. Second Floor - 765 Sq. Ft.

Total - 2,693 Sq. Ft.

Garage - 430 Sq. Ft. Lower Level - 1,928 Sq. Ft.

First Floor - 1,928 Sq. Ft. Second Floor - 765 Sq. Ft.

Total - 2,693 Sq. Ft.

Garage - 430 Sq. Ft. Lower Level - 1,928 Sq. Ft.

Grand Total - 5,051 Sq. Ft.

All Dimensions and square footage are approximate. Layout may be reversed. Windows shown on floor plans may differ by size, location, floor or quantity. Dash-lined windows indicate availability only on certain end units. **Builder reserves the right to revise floor plans without notice.** 