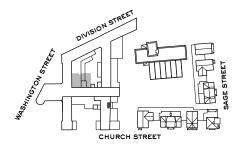

15 CHURCH STREET SAG HARBOR, NEW YORK

## G-101 GARDEN LEVEL

2 BEDROOMS, 21/2 BATHROOMS, TERRACE, GARDEN, 2 ASSIGNED PARKING SPACES, STORAGE

1,859 INTERIOR SQUARE FEET (172.7 SQUARE METERS)
440 EXTERIOR SQUARE FEET (40.9 SQUARE METERS)

631 725 7200 www.watchcasefactory.com

## G-101 UPPER LEVEL

2 BEDROOMS, 21/2 BATHROOMS, TERRACE,
GARDEN, 2 ASSIGNED PARKING SPACES, STORAGE

1,859 INTERIOR SQUARE FEET (172.7 SQUARE METERS)
440 EXTERIOR SQUARE FEET (40.9 SQUARE METERS)

631 725 7200 www.watchcasefactory.com