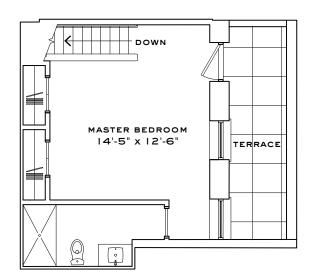

## G-101 UPPER LEVEL

2 BEDROOMS, 21/2 BATHROOMS, TERRACE,
GARDEN, 2 ASSIGNED PARKING SPACES, STORAGE

1,859 INTERIOR SQUARE FEET (172.7 SQUARE METERS)
440 EXTERIOR SQUARE FEET (40.9 SQUARE METERS)

631 725 7200 www.watchcasefactory.com

The complete offering terms are in an offering plan available from the Sponsor. FILE NO. CD-12-0035.

Project: Watchcase Factory Condominium.
Project Address: 15 Church Street Sag Harbor, NY 11963.
Sponsor: Sag Development Partners, LLC.
Sponsor's Address: 485 Broadway. 5th Fl. NY, NY 10013 (212) 343-1700

All dimensions are approximation and subject to normal construction variances and tolerances. Square footage exceeds the usable floor area. Sponsor reserves the right to make changes in accordance with the terms of the offering plan. The Complete Offering Terms are in an accordance with the terms of the offering plan. The complete offering Terms are in an Offering Plan from the Sponsor. FILE NO. CD-12-0035. Sponsor: Sag Development Partners, LLC.