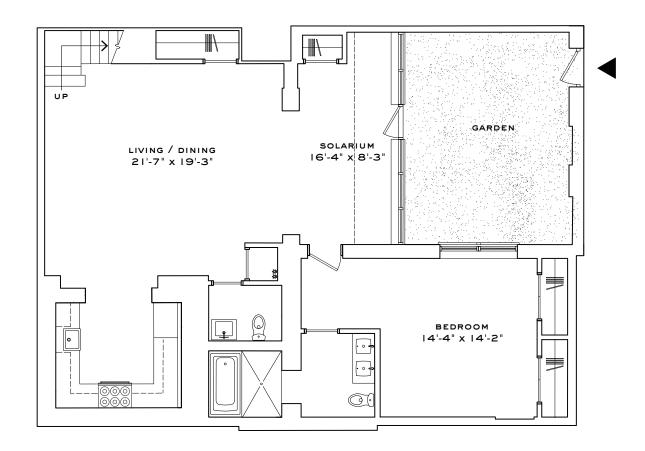

## G-101 GARDEN LEVEL

2 BEDROOMS, 21/2 BATHROOMS, TERRACE, GARDEN, 2 ASSIGNED PARKING SPACES, STORAGE

1,859 INTERIOR SQUARE FEET (172.7 SQUARE METERS)
440 EXTERIOR SQUARE FEET (40.9 SQUARE METERS)

631 725 7200 www.watchcasefactory.com

## G-101 UPPER LEVEL

2 BEDROOMS, 21/2 BATHROOMS, TERRACE,
GARDEN, 2 ASSIGNED PARKING SPACES, STORAGE

1,859 INTERIOR SQUARE FEET (172.7 SQUARE METERS)
440 EXTERIOR SQUARE FEET (40.9 SQUARE METERS)

631 725 7200 www.watchcasefactory.com