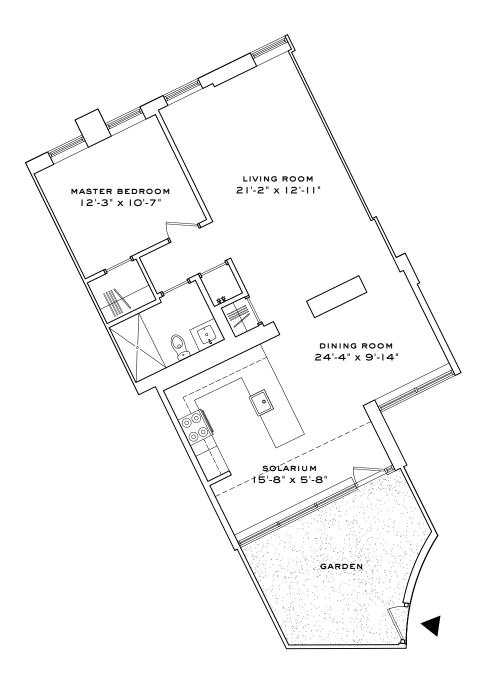

## G-106 GARDEN LEVEL

I BEDROOM, I BATHROOM, GARDEN, ASSIGNED PARKING SPACE, STORAGE

990 INTERIOR SQUARE FEET (92 SQUARE METERS)
193 EXTERIOR SQUARE FEET (17.9 SQUARE METERS)

631 725 7200 www.watchcasefactory.com