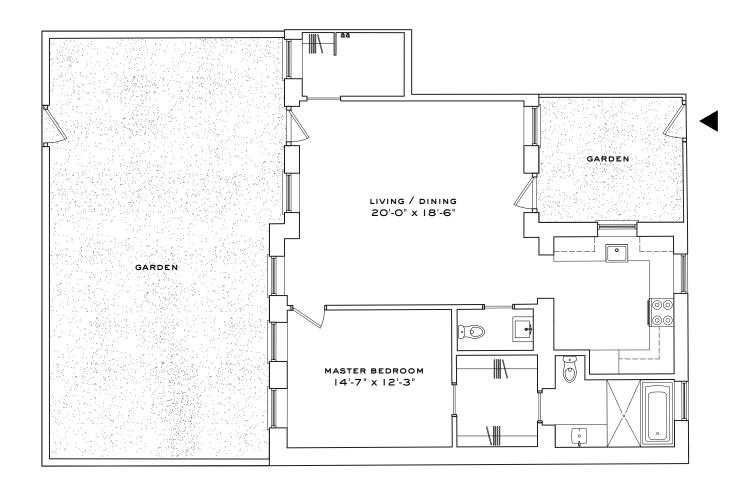

## G-130 GARDEN LEVEL

I BEDROOM, I 1/2 BATHROOMS, GARDEN, ASSIGNED PARKING SPACE, STORAGE

1,124 INTERIOR SQUARE FEET (104.4 SQUARE METERS)
964 EXTERIOR SQUARE FEET (89.6 SQUARE METERS)

631 725 7200 www.watchcasefactory.com