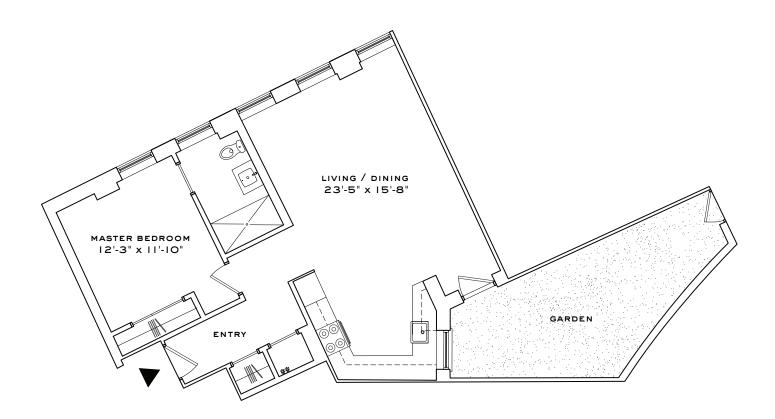

## G-110 GARDEN LEVEL

I BEDROOM, I BATHROOM, GARDEN, ASSIGNED PARKING SPACE, STORAGE

850 INTERIOR SQUARE FEET (78.8 SQUARE METERS)
251 EXTERIOR SQUARE FEET (23.3 SQUARE METERS)

631 725 7200 www.watchcasefactory.com

All dimensions are approximation and subject to normal construction variances and tolerances. Square footage exceeds the usable floor area. Sponsor reserves the right to make changes in accordance with the terms of the offering plan. The Complete Offering Terms are in an accordance with the terms of the offering plan. The complete offering Terms are in an Offering Plan from the Sponsor.