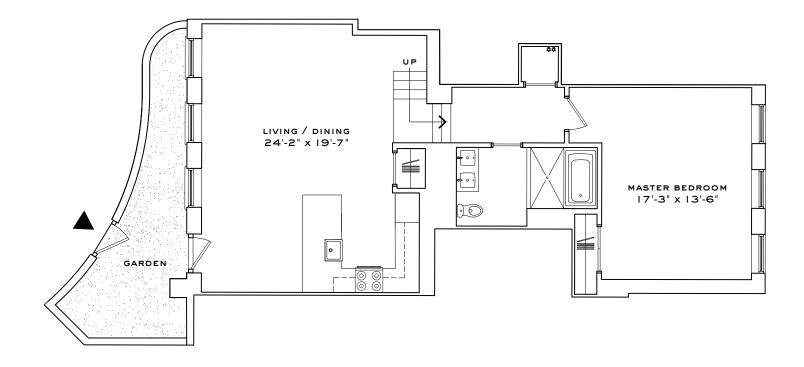

## G-116 GARDEN LEVEL

I BEDROOM, I BATHROOM, GARDEN, ASSIGNED PARKING SPACE, STORAGE

1,053 interior square feet (97.8 square meters) 188 exterior square feet (17.5 square meters)

> 631 725 7200 www.watchcasefactory.com

All dimensions are approximation and subject to normal construction variances and tolerances. Square footage exceeds the usable floor area. Sponsor reserves the right to make changes in accordance with the terms of the offering plan. The Complete Offering Terms are in an accordance with the terms of the offering plan. The complete offering Terms are in an Offering Plan from the Sponsor. FILE NO. CD-12-0035. Sponsor: Sag Development Partners, LLC.

IO FT