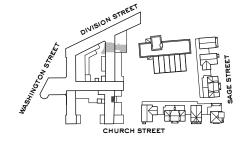

## G-116 GARDEN LEVEL

I BEDROOM, I BATHROOM, GARDEN, ASSIGNED PARKING SPACE, STORAGE

1,053 interior square feet (97.8 square meters) 188 exterior square feet (17.5 square meters)

> 631 725 7200 www.watchcasefactory.com