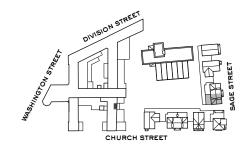

## 14 SAGE STREET GARDEN LEVEL

5 BEDROOMS, 4 1/2 BATHROOMS,
TERRACE, GARDEN, PORCH,
ASSIGNED 2 CAR GARAGE WITH STORAGE

3,638 INTERIOR SQUARE FEET (338 SQUARE METERS)
781 EXTERIOR SQUARE FEET (72.6 SQUARE METERS)

631 725 7200 www.watchcasefactory.com

The complete offering terms are in an offering plan available from the Sponsor. FILE NO. CD-12-0035.

Project: Watchcase Factory Condominium.
Project Address: 15 Church Street Sag Harbor, NY 11963.
Sponsor: Sag Development Partners, LLC.
Sponsor's Address: 485 Broadway. 5th Fl. NY, NY 10013 (212) 343-1700

All dimensions are approximation and subject to normal construction variances and tolerances. Square footage exceeds the usable floor area. Sponsor reserves the right to make changes in accordance with the terms of the offering plan. The Complete Offering Terms are in an accordance with the terms of the offering plan. The complete offering Terms are in an Offering Plan from the Sponsor. FILE NO. CD-12-0035. Sponsor: Sag Development Partners, LLC.