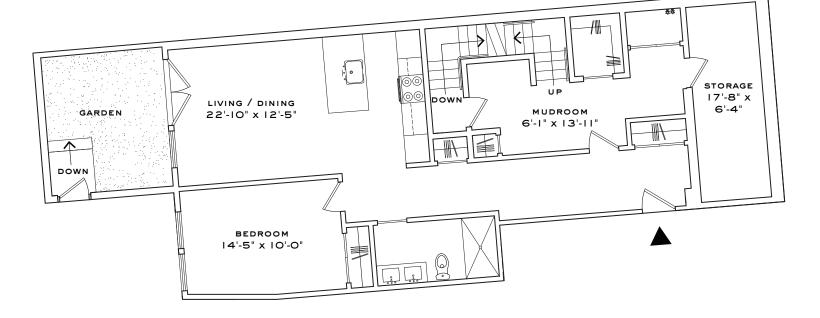

## 14 SAGE STREET MAIN LEVEL

5 BEDROOMS, 4 1/2 BATHROOMS,
TERRACE, GARDEN, PORCH,
ASSIGNED 2 CAR GARAGE WITH STORAGE

3,638 INTERIOR SQUARE FEET (338 SQUARE METERS)
781 EXTERIOR SQUARE FEET (72.6 SQUARE METERS)

631 725 7200 www.watchcasefactory.com

corcoran sunshine
exclusive marketing
& sales agent

The complete offering terms are in an offering plan available from the Sponsor. FILE NO. CD-12-0035.

Project: Watchcase Factory Condominium.
Project Address: 15 Church Street Sag Harbor, NY 11963.
Sponsor: Sag Development Partners, LLC.
Sponsor's Address: 485 Broadway. 5th Fl. NY, NY 10013 (212) 343-1700

All dimensions are approximation and subject to normal construction variances and tolerances. Square footage exceeds the usable floor area. Sponsor reserves the right to make changes in accordance with the terms of the offering plan. The Complete Offering Terms are in an accordance with the terms of the offering plan. The complete offering Terms are in an Offering Plan from the Sponsor.

FILE NO. CD-12-0035. Sponsor: Sag Development Partners, LLC.