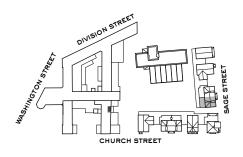

## 14 SAGE STREET GARDEN LEVEL

5 BEDROOMS, 4 1/2 BATHROOMS,
TERRACE, GARDEN, PORCH,
ASSIGNED 2 CAR GARAGE WITH STORAGE

3,638 INTERIOR SQUARE FEET (338 SQUARE METERS)
781 EXTERIOR SQUARE FEET (72.6 SQUARE METERS)

631 725 7200 www.watchcasefactory.com

The complete offering terms are in an offering plan available from the Sponsor. FILE NO. CD-12-0035.

Project: Watchcase Factory Condominium.
Project Address: 15 Church Street Sag Harbor, NY 11963.
Sponsor: Sag Development Partners, LLC.
Sponsor's Address: 485 Broadway. 5th Fl. NY, NY 10013 (212) 343-1700

All dimensions are approximation and subject to normal construction variances and tolerances. Square footage exceeds the usable floor area. Sponsor reserves the right to make changes in accordance with the terms of the offering plan. The Complete Offering Terms are in an accordance with the terms of the offering plan. The complete offering Terms are in an Offering Plan from the Sponsor. FILE NO. CD-12-0035. Sponsor: Sag Development Partners, LLC.