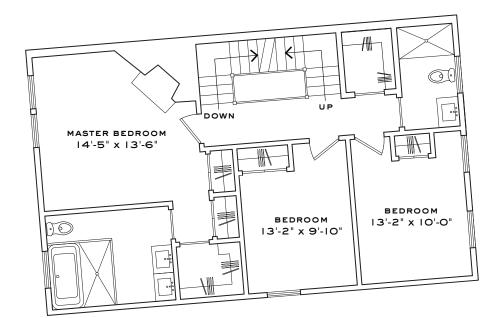

## 14 SAGE STREET THIRD LEVEL

5 BEDROOMS, 4 1/2 BATHROOMS,
TERRACE, GARDEN, PORCH,
ASSIGNED 2 CAR GARAGE WITH STORAGE

3,638 INTERIOR SQUARE FEET (338 SQUARE METERS)
781 EXTERIOR SQUARE FEET (72.6 SQUARE METERS)

631 725 7200 www.watchcasefactory.com

The complete offering terms are in an offering plan available from the Sponsor. FILE NO. CD-12-0035.

Project: Watchcase Factory Condominium.
Project Address: 15 Church Street Sag Harbor, NY 11963.
Sponsor: Sag Development Partners, LLC.
Sponsor's Address: 485 Broadway. 5th Fl. NY, NY 10013 (212) 343-1700

All dimensions are approximation and subject to normal construction variances and tolerances. Square footage exceeds the usable floor area. Sponsor reserves the right to make changes in accordance with the terms of the offering plan. The Complete Offering Terms are in an accordance with the terms of the offering plan. The complete offering Terms are in an Offering Plan from the Sponsor. FILE NO. CD-12-0035. Sponsor: Sag Development Partners, LLC.