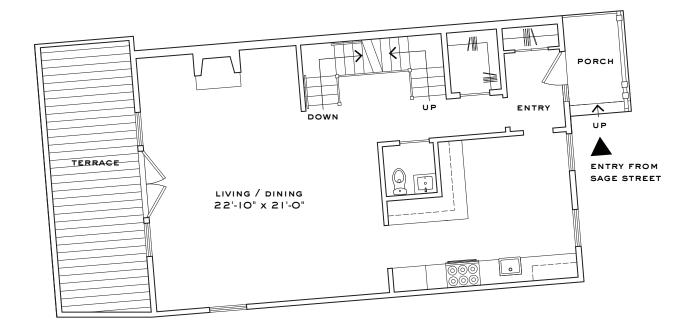

## 14 SAGE STREET MAIN LEVEL

5 BEDROOMS, 4 1/2 BATHROOMS,
TERRACE, GARDEN, PORCH,
ASSIGNED 2 CAR GARAGE WITH STORAGE

3,638 INTERIOR SQUARE FEET (338 SQUARE METERS)
781 EXTERIOR SQUARE FEET (72.6 SQUARE METERS)

631 725 7200 www.watchcasefactory.com

corcoran sunshine
exclusive marketing
& sales agent

The complete offering terms are in an offering plan available from the Sponsor. FILE NO. CD-12-0035.

Project: Watchcase Factory Condominium.
Project Address: 15 Church Street Sag Harbor, NY 11963.
Sponsor: Sag Development Partners, LLC.
Sponsor's Address: 485 Broadway. 5th Fl. NY, NY 10013 (212) 343-1700

All dimensions are approximation and subject to normal construction variances and tolerances. Square footage exceeds the usable floor area. Sponsor reserves the right to make changes in accordance with the terms of the offering plan. The Complete Offering Terms are in an accordance with the terms of the offering plan. The complete offering Terms are in an Offering Plan from the Sponsor.

FILE NO. CD-12-0035. Sponsor: Sag Development Partners, LLC.