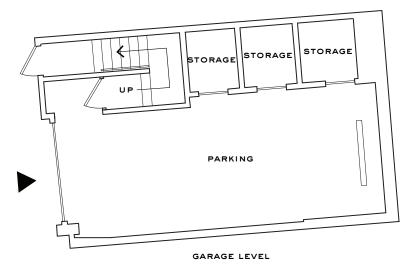

## 14 SAGE STREET GARDEN LEVEL

5 BEDROOMS, 4 1/2 BATHROOMS,
TERRACE, GARDEN, PORCH,
ASSIGNED 2 CAR GARAGE WITH STORAGE

3,638 INTERIOR SQUARE FEET (338 SQUARE METERS)
781 EXTERIOR SQUARE FEET (72.6 SQUARE METERS)

631 725 7200 www.watchcasefactory.com

The complete offering terms are in an offering plan available from the Sponsor. FILE NO. CD-12-0035.

Project: Watchcase Factory Condominium.
Project Address: 15 Church Street Sag Harbor, NY 11963.
Sponsor: Sag Development Partners, LLC.
Sponsor's Address: 485 Broadway. 5th Fl. NY, NY 10013 (212) 343-1700

All dimensions are approximation and subject to normal construction variances and tolerances. Square footage exceeds the usable floor area. Sponsor reserves the right to make changes in accordance with the terms of the offering plan. The Complete Offering Terms are in an accordance with the terms of the offering plan. The complete offering Terms are in an Offering Plan from the Sponsor. FILE NO. CD-12-0035. Sponsor: Sag Development Partners, LLC.