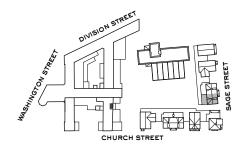

## 14 SAGE STREET GARDEN LEVEL

5 BEDROOMS, 4 1/2 BATHROOMS,
TERRACE, GARDEN, PORCH,
ASSIGNED 2 CAR GARAGE WITH STORAGE

3,638 INTERIOR SQUARE FEET (338 SQUARE METERS)
781 EXTERIOR SQUARE FEET (72.6 SQUARE METERS)

## 14 SAGE STREET MAIN LEVEL

5 BEDROOMS, 4 1/2 BATHROOMS,
TERRACE, GARDEN, PORCH,
ASSIGNED 2 CAR GARAGE WITH STORAGE

3,638 INTERIOR SQUARE FEET (338 SQUARE METERS)
781 EXTERIOR SQUARE FEET (72.6 SQUARE METERS)

## 14 SAGE STREET SECOND LEVEL

5 BEDROOMS, 4 1/2 BATHROOMS,
TERRACE, GARDEN, PORCH,
ASSIGNED 2 CAR GARAGE WITH STORAGE

3,638 INTERIOR SQUARE FEET (338 SQUARE METERS)
781 EXTERIOR SQUARE FEET (72.6 SQUARE METERS)

## 14 SAGE STREET THIRD LEVEL

5 BEDROOMS, 4 1/2 BATHROOMS,
TERRACE, GARDEN, PORCH,
ASSIGNED 2 CAR GARAGE WITH STORAGE

3,638 INTERIOR SQUARE FEET (338 SQUARE METERS)
781 EXTERIOR SQUARE FEET (72.6 SQUARE METERS)