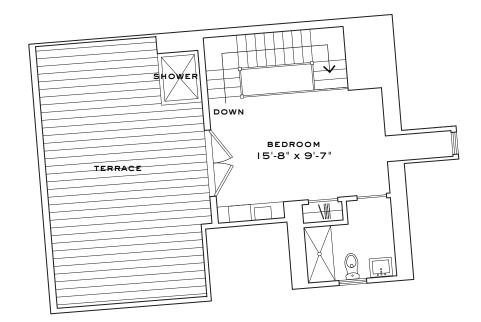

## 14 SAGE STREET THIRD LEVEL

5 BEDROOMS, 4 1/2 BATHROOMS,
TERRACE, GARDEN, PORCH,
ASSIGNED 2 CAR GARAGE WITH STORAGE

3,638 INTERIOR SQUARE FEET (338 SQUARE METERS)
781 EXTERIOR SQUARE FEET (72.6 SQUARE METERS)