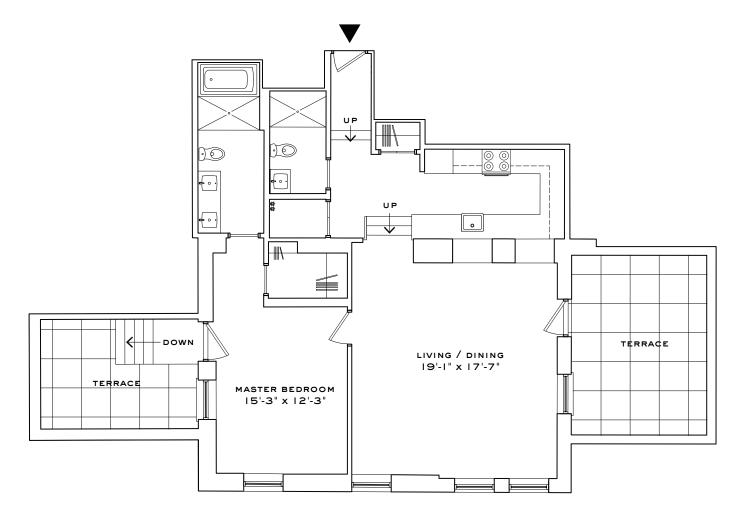

## C-218

I BEDROOM, 2 BATHROOMS, TERRACE, ASSIGNED PARKING SPACE, STORAGE

1,144 INTERIOR SQUARE FEET (106.3 SQUARE METERS) 384 EXTERIOR SQUARE FEET (35.7 SQUARE METERS)

> 631 725 7200 www.watchcasefactory.com