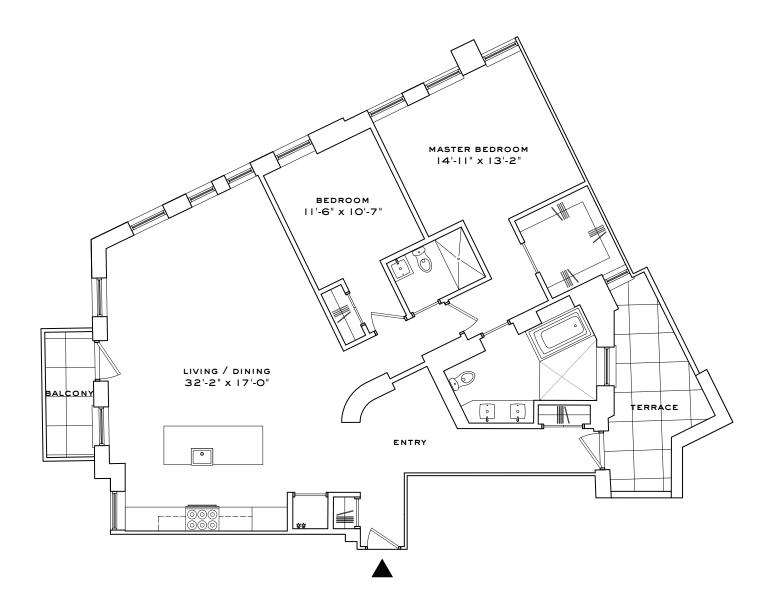

## 15 CHURCH STREET SAG HARBOR, NEW YORK

W-204

2 BEDROOMS, 2 BATHROOMS, TERRACE, BALCONY, 2 ASSIGNED PARKING SPACES, STORAGE

1,607 INTERIOR SQUARE FEET (149.3 SQUARE METERS)
193 EXTERIOR SQUARE FEET (17.9 SQUARE METERS)