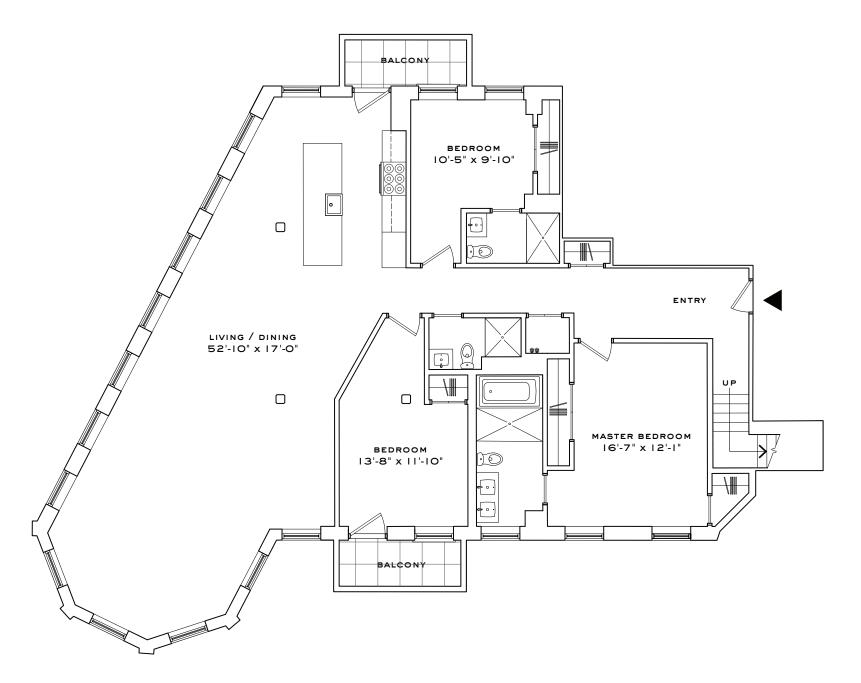

## PH-300 MAIN LEVEL

3 bedrooms, 3 bathrooms, terrace, balcony, assigned 2 car garage, storage

2,239 INTERIOR SQUARE FEET (208 SQUARE METERS) 916 EXTERIOR SQUARE FEET (85.1 SQUARE METERS)

> 631 725 7200 www.watchcasefactory.com

All dimensions are approximation and subject to normal construction variances and tolerances. Square footage exceeds the usable floor area. Sponsor reserves the right to make changes in accordance with the terms of the offering plan. The Complete Offering Terms are in an accordance with the terms of the offering plan. The complete offering Terms are in an Offering Plan from the Sponsor. FILE NO. CD-12-0035. Sponsor: Sag Development Partners, LLC.