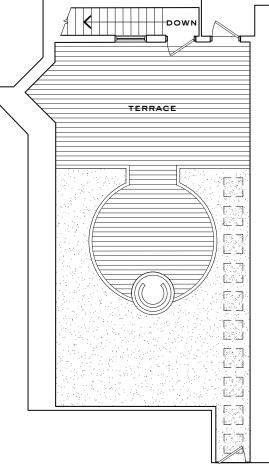

## PH-300 UPPER LEVEL

3 bedrooms, 3 bathrooms, terrace, balcony, assigned 2 car garage, storage

2,239 INTERIOR SQUARE FEET (208 SQUARE METERS) 916 EXTERIOR SQUARE FEET (85.1 SQUARE METERS)

> 631 725 7200 www.watchcasefactory.com

CS corcoran sunshine exclusive marketing & sales agent

The complete offering terms are in an offering plan available from the Sponsor. FILE NO. CD-12-0035.

Project: Watchcase Factory Condominium. Project Address: 15 Church Street Sag Harbor, NY 11963. Sponsor: Sag Development Partners, LLC. Sponsor's Address: 485 Broadway. 5th Fl. NY, NY 10013 (212) 343-1700

All dimensions are approximation and subject to normal construction variances and tolerances. Square footage exceeds the usable floor area. Sponsor reserves the right to make changes in accordance with the terms of the offering plan. The Complete Offering Terms are in an accordance with the terms of the offering plan. The complete offering Terms are in an Offering Plan from the Sponsor. FILE NO. CD-12-0035. Sponsor: Sag Development Partners, LLC.