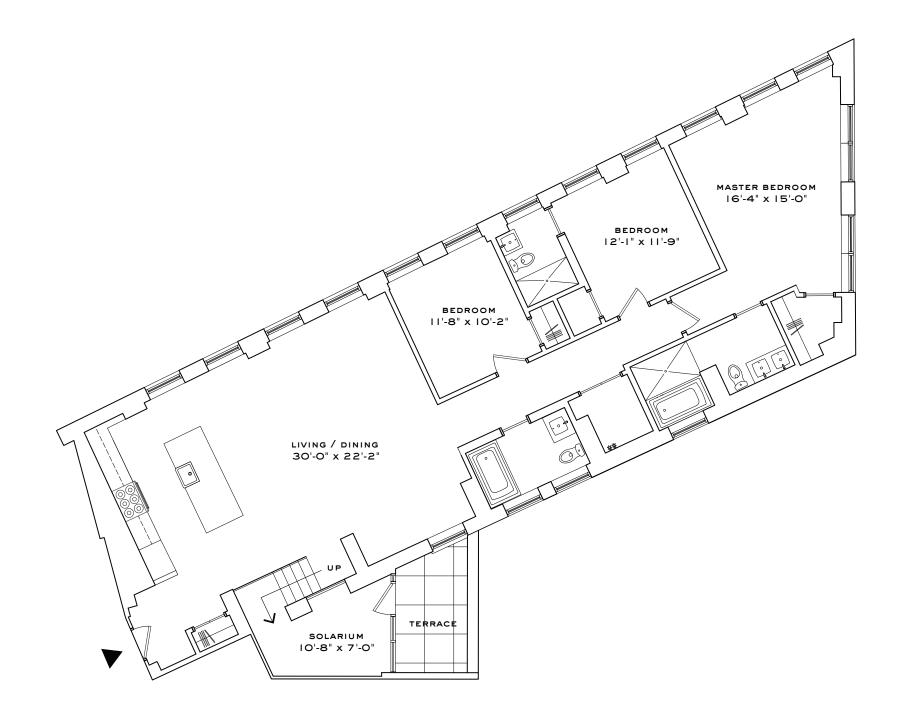

## D-214

3 bedrooms, 3 bathrooms, terrace, 2 assigned parking spaces, storage

1,940 interior square feet (180.2 square meters) 88 exterior square feet (8.2 square meters)

> 631 725 7200 WWW.WATCHCASEFACTORY.COM