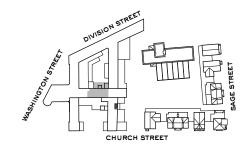

## 15 CHURCH STREET SAG HARBOR, NEW YORK

PH-322

I BEDROOM, 2 BATHROOMS, TERRACE, 2 ASSIGNED PARKING SPACES, STORAGE

1,273 INTERIOR SQUARE FEET (118.3 SQUARE METERS)
397 EXTERIOR SQUARE FEET (36.9 SQUARE METERS)