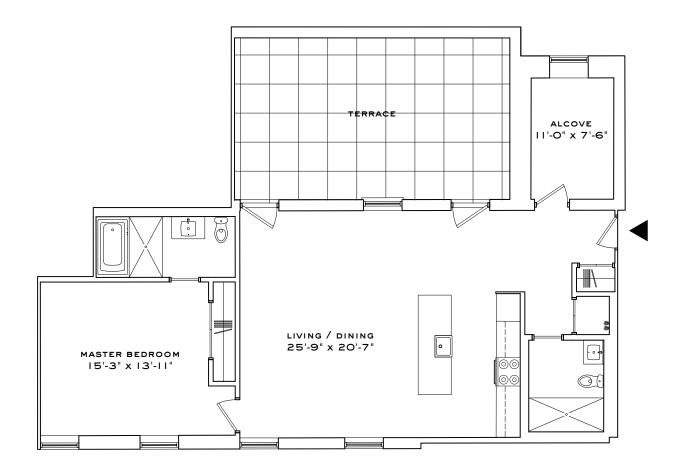

## 15 CHURCH STREET SAG HARBOR, NEW YORK

PH-322

I BEDROOM, 2 BATHROOMS, TERRACE, 2 ASSIGNED PARKING SPACES, STORAGE

1,273 INTERIOR SQUARE FEET (118.3 SQUARE METERS)
397 EXTERIOR SQUARE FEET (36.9 SQUARE METERS)