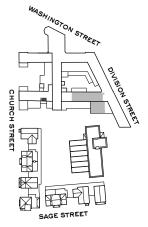

15 CHURCH STREET SAG HARBOR, NEW YORK

## PH-316

2 BEDROOMS, 3 BATHROOMS, TERRACE, BALCONY, ASSIGNED PARKING SPACE AND I CAR GARAGE WITH STORAGE

1,994 interior square feet (185.2 square meters) 905 exterior square feet (84 square meters)

> 631 725 7200 www.watchcasefactory.com