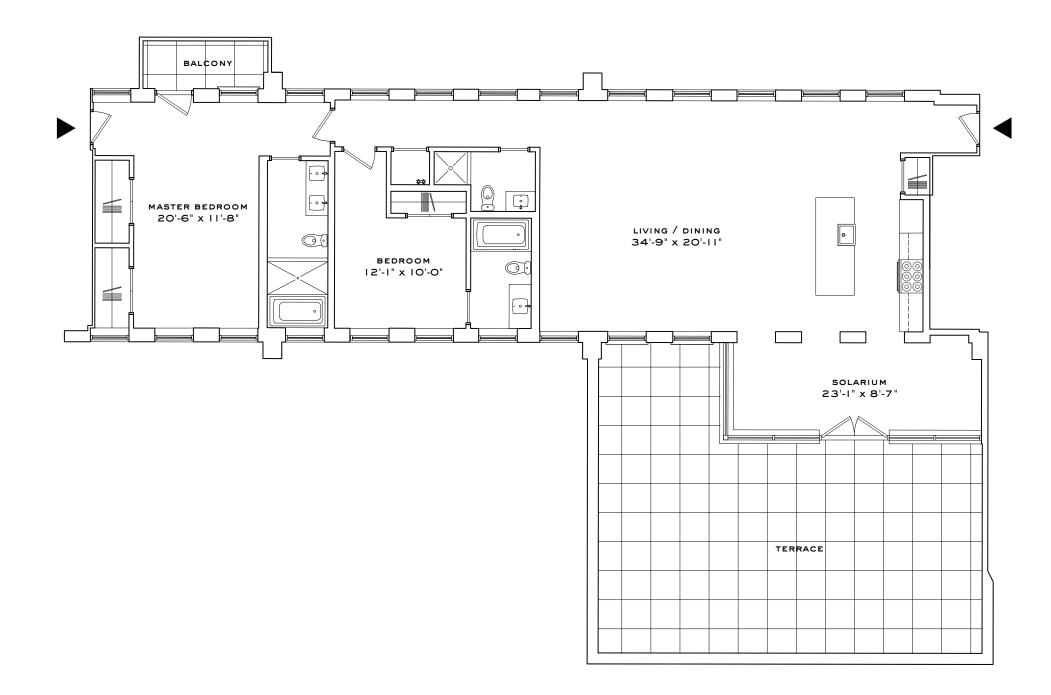

## PH-316

2 BEDROOMS, 3 BATHROOMS, TERRACE, BALCONY, ASSIGNED PARKING SPACE AND I CAR GARAGE WITH STORAGE

1,994 interior square feet (185.2 square meters) 905 exterior square feet (84 square meters)

> 631 725 7200 www.watchcasefactory.com

All dimensions are approximation and subject to normal construction variances and tolerances. Square footage exceeds the usable floor area. Sponsor reserves the right to make changes in accordance with the terms of the offering plan. The Complete Offering Terms are in an accordance with the terms of the offering plan. The complete offering Terms are in an Offering Plan from the Sponsor. FILE NO. CD-12-0035. Sponsor: Sag Development Partners, LLC.