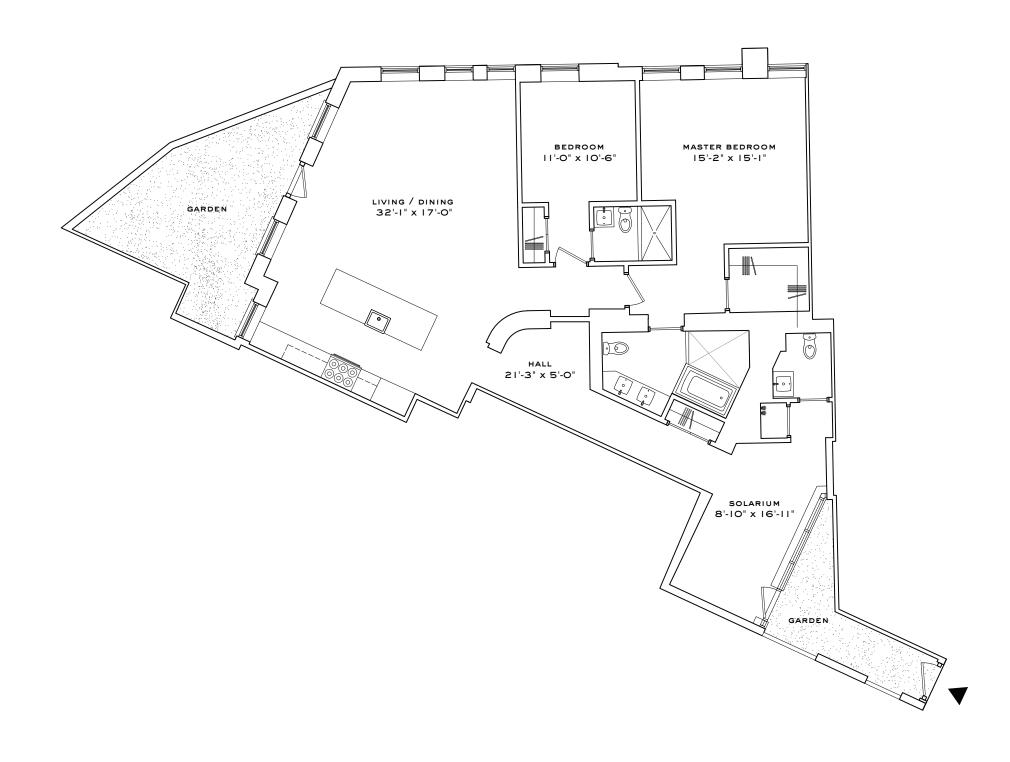

15 CHURCH STREET SAG HARBOR, NEW YORK

## G-104 GARDEN LEVEL

2 BEDROOMS, 2 ½ BATHROOMS, GARDEN,
ASSIGNED PARKING SPACE
AND I CAR GARAGE WITH STORAGE

1,797 INTERIOR SQUARE FEET (166.9 SQUARE METERS)
350 EXTERIOR SQUARE FEET (32.5 SQUARE METERS)