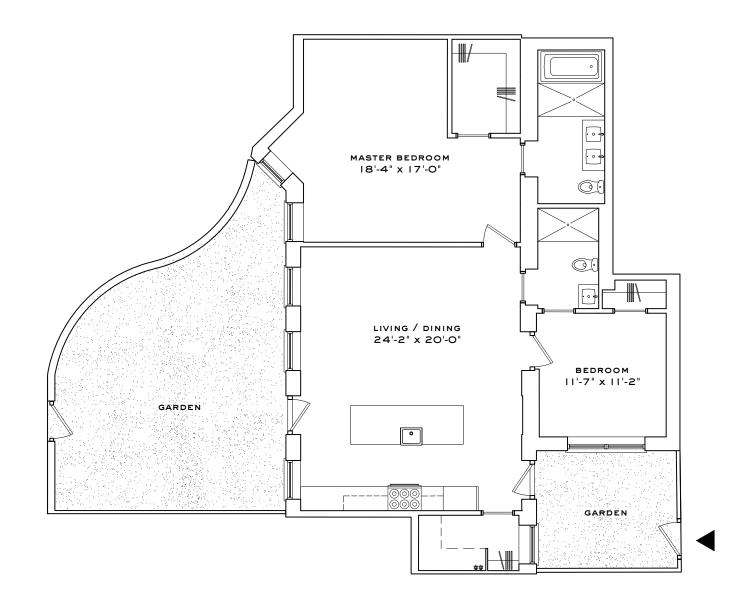

15 CHURCH STREET SAG HARBOR, NEW YORK

## G-132 GARDEN LEVEL

2 BEDROOMS, 2 BATHROOMS, GARDEN,
ASSIGNED PARKING SPACE
AND I CAR GARAGE WITH STORAGE

1,398 INTERIOR SQUARE FEET (129.9 SQUARE METERS)
640 EXTERIOR SQUARE FEET (59.5 SQUARE METERS)