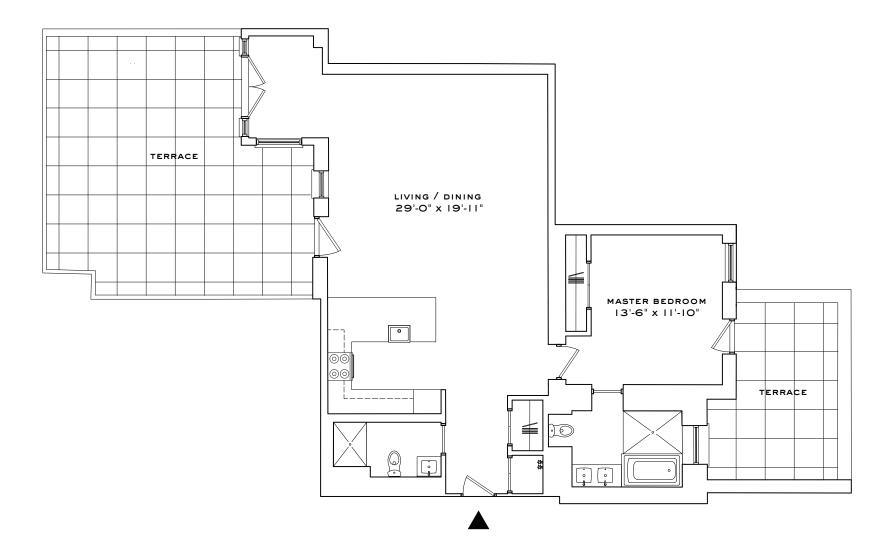

## C-222

I BEDROOM, 2 BATHROOMS, TERRACE, 2 ASSIGNED PARKING SPACES, STORAGE

1,281 INTERIOR SQUARE FEET (119 SQUARE METERS) 719 EXTERIOR SQUARE FEET (66.8 SQUARE METERS)

> 631 725 7200 WWW.WATCHCASEFACTORY.COM