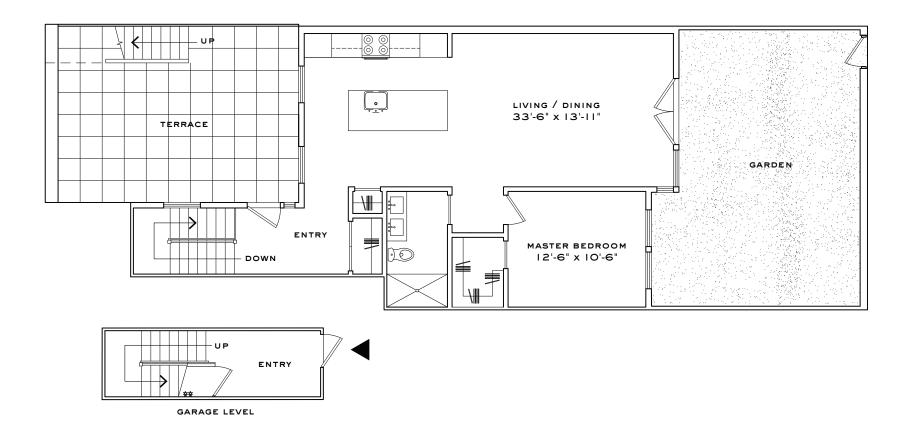

## 29 CHURCH STREET

I BEDROOM, I BATHROOM, TERRACE, GARDEN,
ASSIGNED PARKING SPACE, STORAGE

1,078 INTERIOR SQUARE FEET (100.1 SQUARE METERS) 835 EXTERIOR SQUARE FEET (77.6 SQUARE METERS)

> 631 725 7200 www.watchcasefactory.com