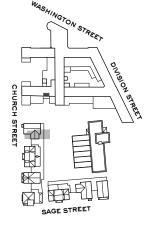

SAG HARBOR, NEW YORK

## 27 CHURCH STREET

I BEDROOM, I BATHROOM, TERRACE, GARDEN,
ASSIGNED PARKING SPACE, STORAGE

1,097 INTERIOR SQUARE FEET (101.9 SQUARE METERS) 829 EXTERIOR SQUARE FEET (77 SQUARE METERS)

> 631 725 7200 www.watchcasefactory.com