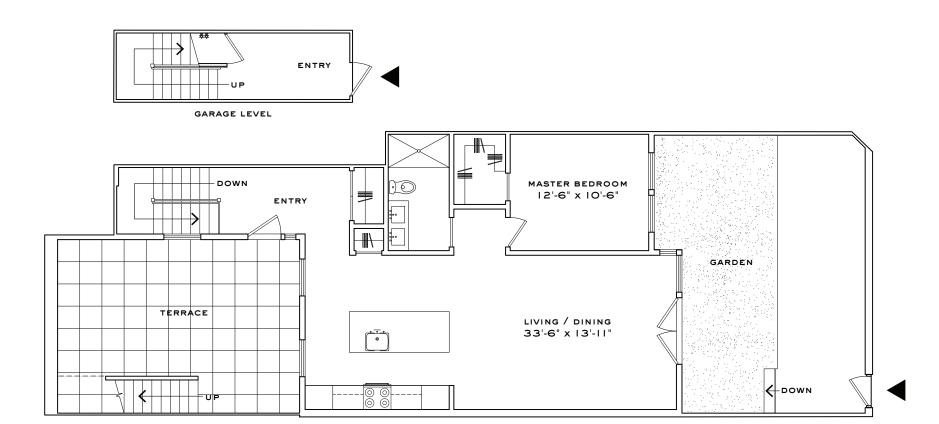

## 27 CHURCH STREET

I BEDROOM, I BATHROOM, TERRACE, GARDEN,
ASSIGNED PARKING SPACE, STORAGE

1,097 INTERIOR SQUARE FEET (101.9 SQUARE METERS) 829 EXTERIOR SQUARE FEET (77 SQUARE METERS)

> 631 725 7200 www.watchcasefactory.com