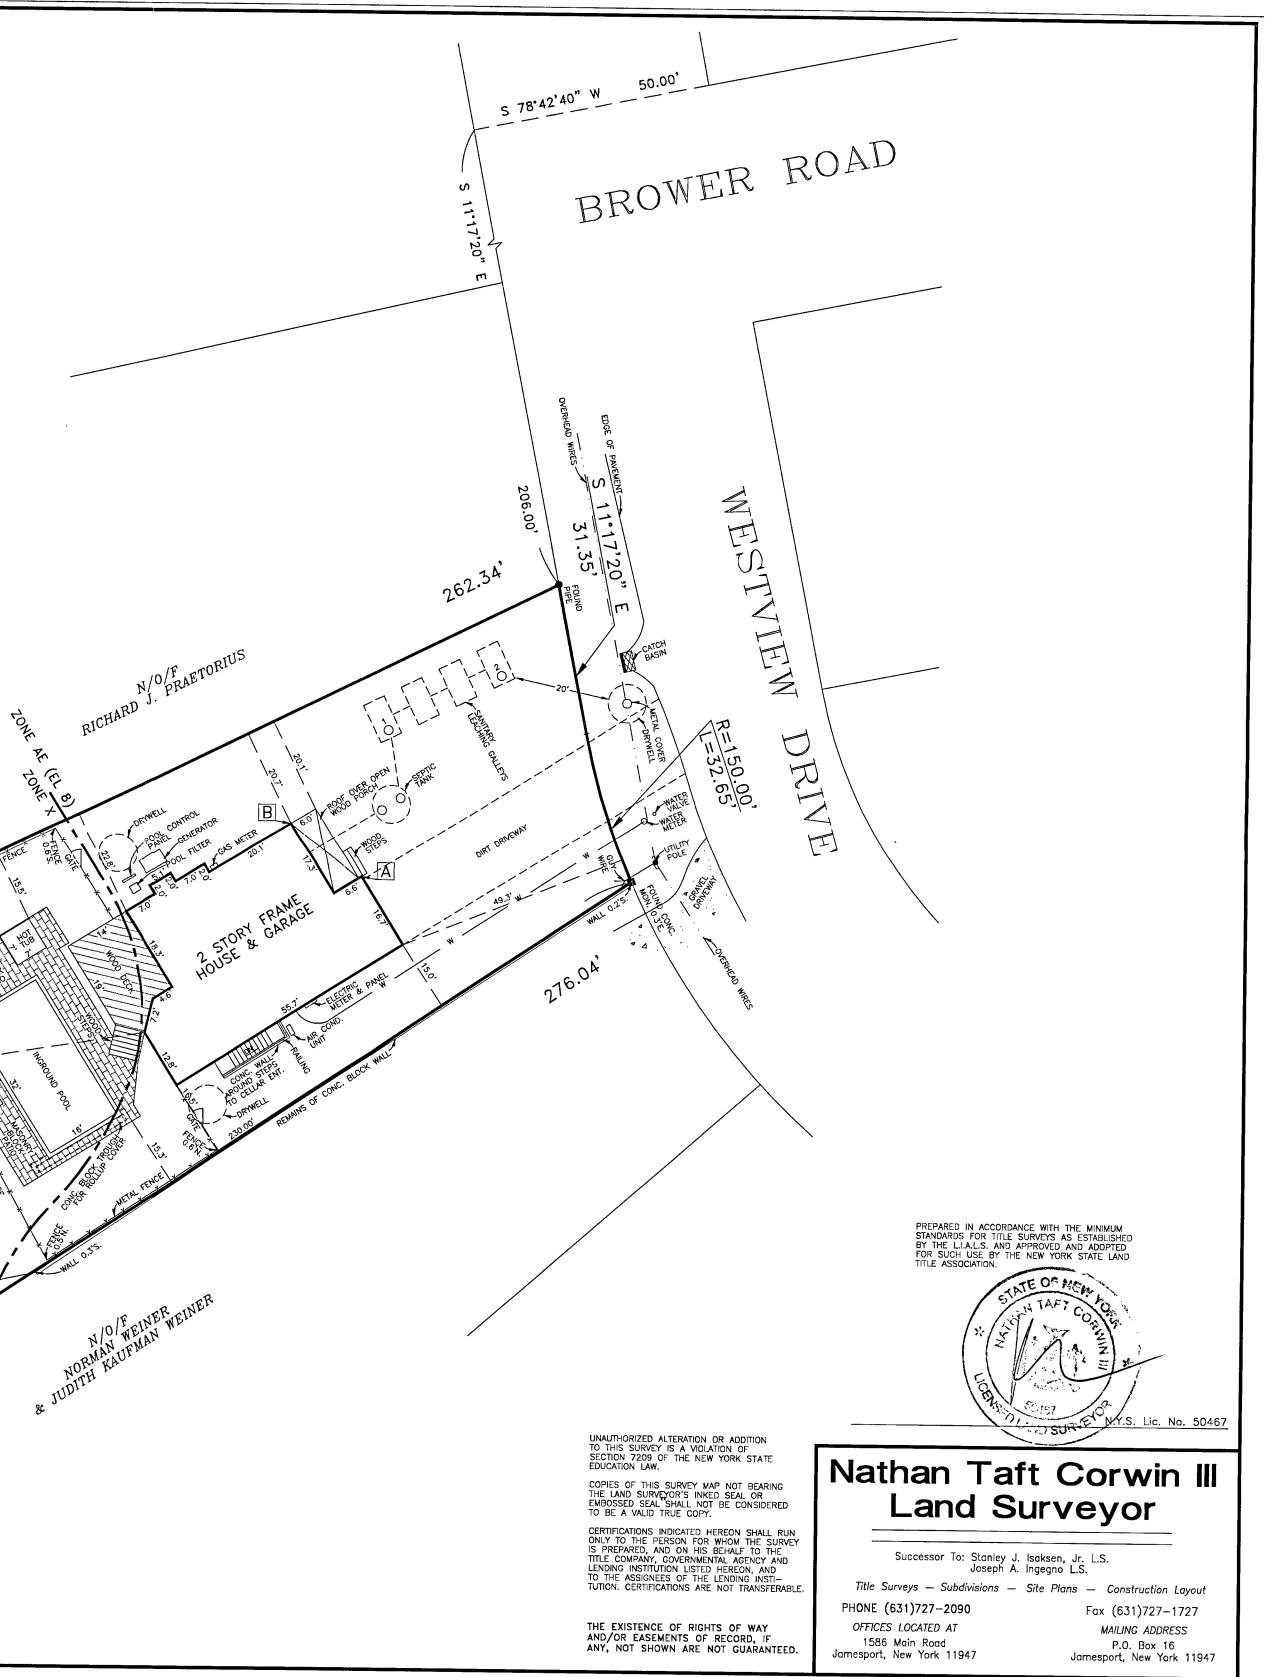

## SURVEY OF PROPERTY SITUATE MATTITUCK TOWN OF SOUTHOLD SUFFOLK COUNTY, NEW YORK S.C. TAX No. 1000-139-01-4.2 SCALE 1"=20' JUNE 15, 2016 NOVEMBER 30, 2016 REVISE PER SCDHS NOTICE No. 1 JANUARY 17, 2017 REVISE PROP. HOUSE LOCATION MARCH 26, 2017 FOUNDATION LOCATION DECEMBER 8, 2017 FINAL SURVEY JANUARY 17, 2018 UPDATE FINAL SURVEY TOTAL AREA = 21,321 sq. ft. (TO TIE LINE) 0.490 ac. UPLAND AREA = 20,097 sq. ft.

<u>CERTIFIED TO:</u> GCG BAYBERRY, LLC PECONIC ABSTRACT Inc.

<u>NOTES:</u>

- 1. FLOOD ZONE INFORMATION TAKEN FROM: FLOOD INSURANCE RATE MAP No. 36103C0481 H
- ZONE AE: BASE FLOOD ELEVATIONS DETERMINED
- ZONE X: AREAS DETERMINED TO BE OUTSIDE THE 0.2% ANNUAL CHANCE FLOODPLAIN. 2. HOUSE OFFSETS ARE TO FOUNDATION.

SEPTIC SYSTEM TIE DISTANCES

| COVER                       | HOUSE CORNER A" | HOUSE CORNER "B" |
|-----------------------------|-----------------|------------------|
| SEPTIC TANK<br>OUTLET COVER | 18.5'           | 23.5'            |
| LEACHING GALLEY<br>COVER 1  | 31.5'           | 28.5'            |
| LEACHING GALLEY<br>COVER 2  | 51'             | 53.5'            |