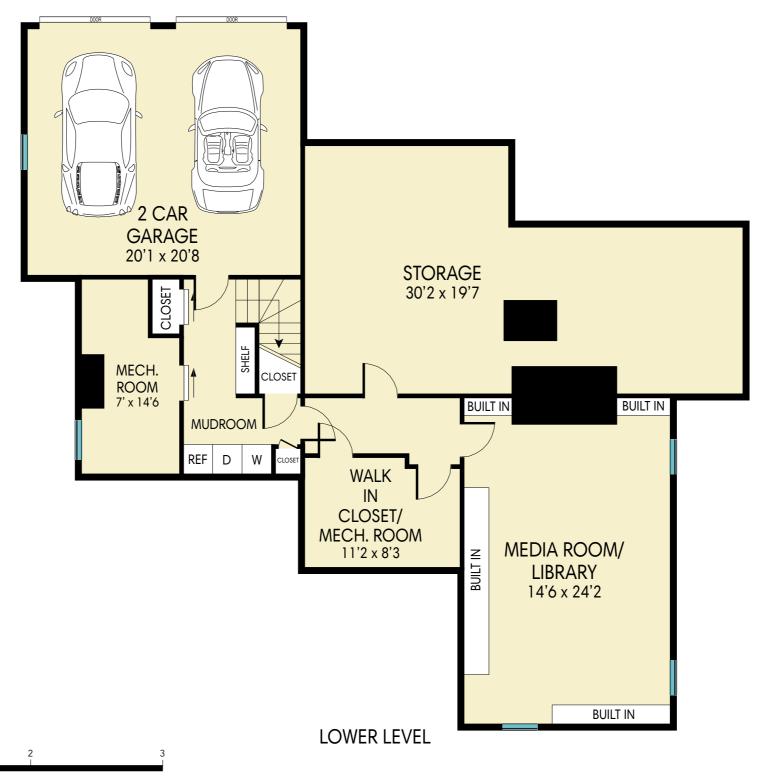

INT: 1715 FT<sup>2</sup>

INT: 423 FT<sup>2</sup>

Plans shown are for presentetion purposes only and are not part of any legal document or title. They subject to errors, omissions, inaccuracies and should not be used as a sole and accurate reference. Interested parties should make their own inquiries using independent sources.