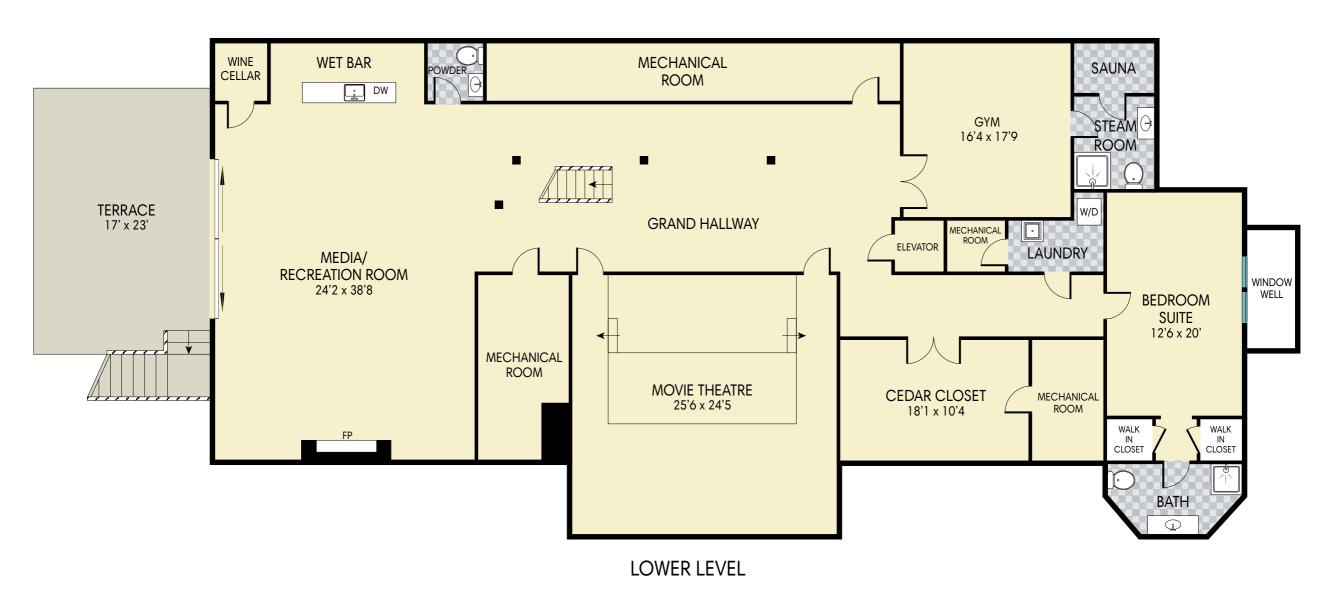

INT: 4191 FT<sup>2</sup> EXT: 505 FT<sup>2</sup>

Plans shown are for presentation purposes only and are not part of any legal document or title. They subject to errors, omissions, inaccuracies and should not be used as a sole and accurate reference. Interested parties should make their own inquiries using independent sources.