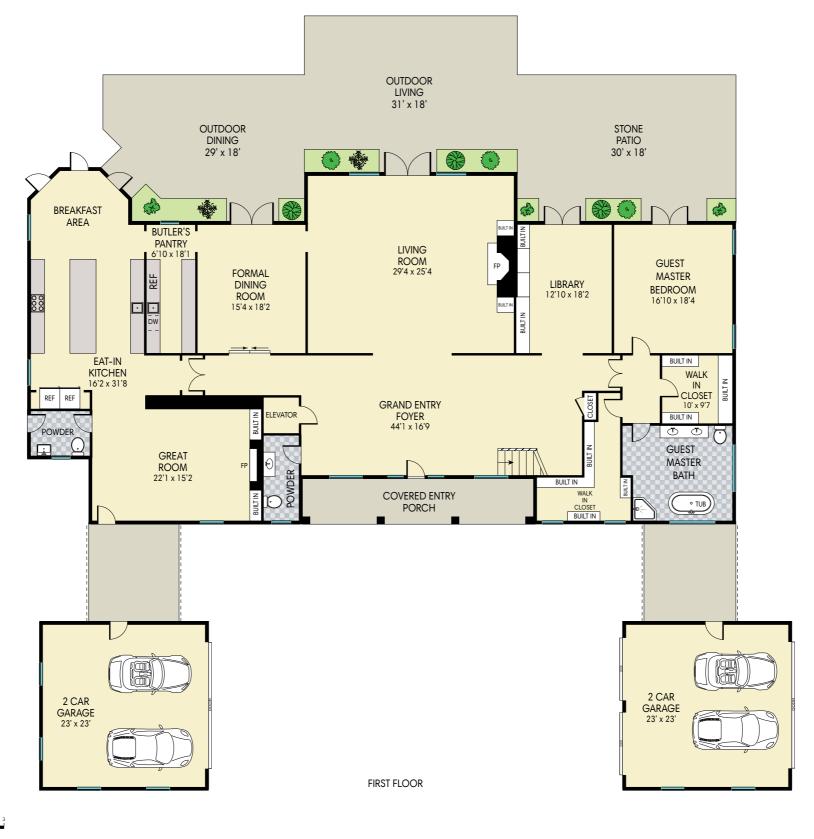

INT: 5456 FT<sup>2</sup> EXT: 2324 FT<sup>2</sup>

Plans shown are for presentetion purposes only and are not part of any legal document or title. They subject to errors, omissions, inaccuracies and should not be used as a sole and accurate reference. Interested parties should make their own inquiries using independent sources.

Plans shown are for presentetion purposes only and are not part of any legal document or title. They subject to errors, omissions, inaccuracies and should not be used as a sole and accurate reference. Interested parties should make their own inquiries using independent sources.