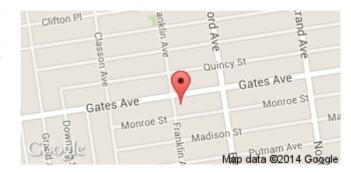

## 403 Franklin Avenue

Townhouse Bedford - Stuyvesant

We have a SPECTACULAR 2 family double duplex 4 bedrooms 2 baths over 3 bedroom 1 bathroom red brick late 19th century townhouse. This original mahogany wood drenched masterpiece hearkens back to a opulent lifestyle. Both kitchens have custom cabinets, stainless steel appliances including dishwasher and microwave. There are granite tops, porcelain floors with matching back splashes. All bathrooms have designer stone tiles, ultra modern fixtures and full body shower heads. All of the bedrooms are huge and can fit king or queen size suites. There are hardwood floors and tons of closets throughout. There are window shutters, wainscoting, several mantle places, mirrors and ceiling fans throughout.